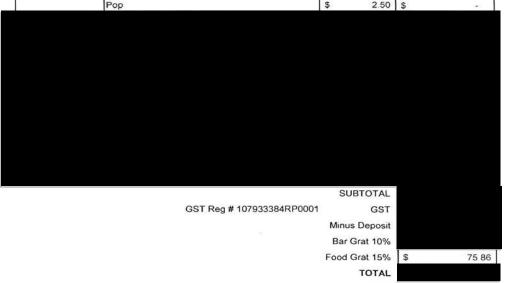

### Kingsway Branch No 175

ROYAL CANADIAN LEGION

The Home Of Hospitality

14339 - 50 ST Edmonton, AB T5A 0S9 Hosting = \$193.87

NOTE: Total hosting charges of \$581.61 split 3 ways.

ROOM: DATE: MAPLE LEAF BALLROOM SUNDAY, FEBRUAY 5, 2023

AWARDS CEREMONY

| QUANTITY | DESCRIPTION         | UN | IT PRICE |    | AMOUNT |
|----------|---------------------|----|----------|----|--------|
|          | Sandwich Tray       | \$ | 230.00   | \$ | 3+1    |
| 0 00     | Vegetable Tray      | \$ | 125.00   | \$ | -      |
|          | Fruit Tray          | \$ | 150.00   | \$ | -      |
|          | Cheese/Cracker Tray | \$ | 140.00   | \$ | -      |
|          | Cold Cuts/Buns Tray | \$ | 230.00   | \$ | -      |
| 3.00     | Squares Tray        | \$ | 125.00   | \$ | 375.00 |
|          | Muffins (per dozen) | \$ | 15.25    | \$ | -      |
|          | Cookies (per dozen) | \$ | 15.25    | \$ |        |
| 1.00     | TEA                 | \$ | 15.75    | \$ | 15.75  |
| 1.00     | Coffee Urns         | \$ | 115.00   | \$ | 115.00 |
|          | Jug of Juice        | \$ | 10.00    | s  | 13-2   |
|          | Pop                 | •  | 2.50     |    |        |