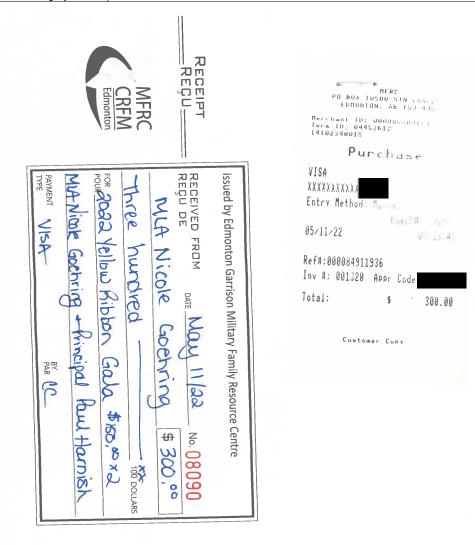

### **Legislative Assembly of Alberta ME18992 - Members' Other Expenses Claim Form**

Event Tickets = \$300.00

| Receipt Description | MFRC            |
|---------------------|-----------------|
| Member Name         | Nicole Goehring |
| Claimant            | Nicole Goehring |
| Expense Category    | Other           |