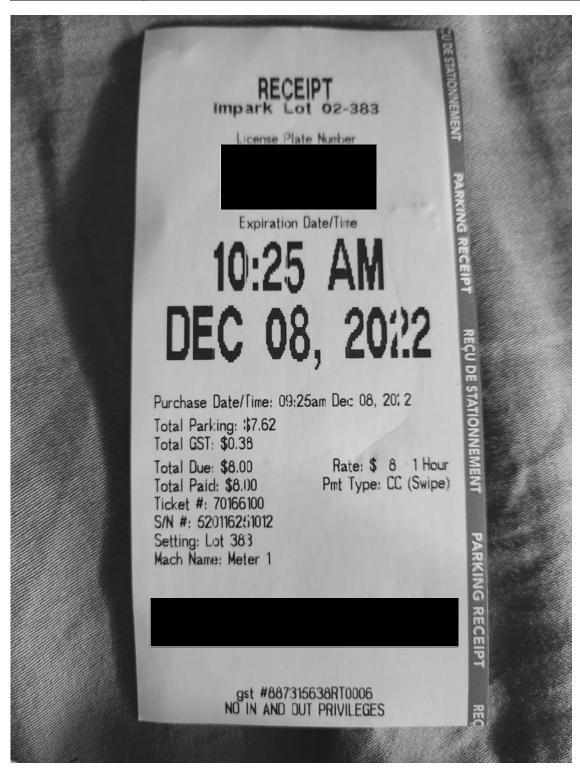

### **Legislative Assembly of Alberta ME23999 - Members' Other Expenses Claim Form**

Parking = \$7.62 + gst

| Receipt Description | parking for meeting |
|---------------------|---------------------|
| Member Name         | Nicole Goehring     |
| Claimant            | Nicole Goehring     |
| Expense Category    | Member Parking      |