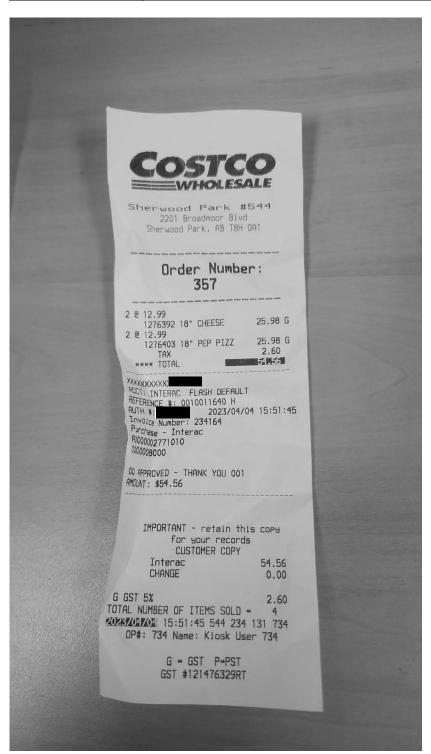

#### Legislative Assembly of Alberta ME25818 - Members' Other Expenses Claim Form

Hosting = \$17.45 + gst

| Receipt Description | sw thank you    |
|---------------------|-----------------|
| Member Name         | Nicole Goehring |
| Claimant            | Nicole Goehring |
| Expense Category    | Other           |

I hereby certify that the whole of the expenditure was incurred and that amounts claimed have not previously been paid to me or on my behalf.

ME25818 Page 2 of 3