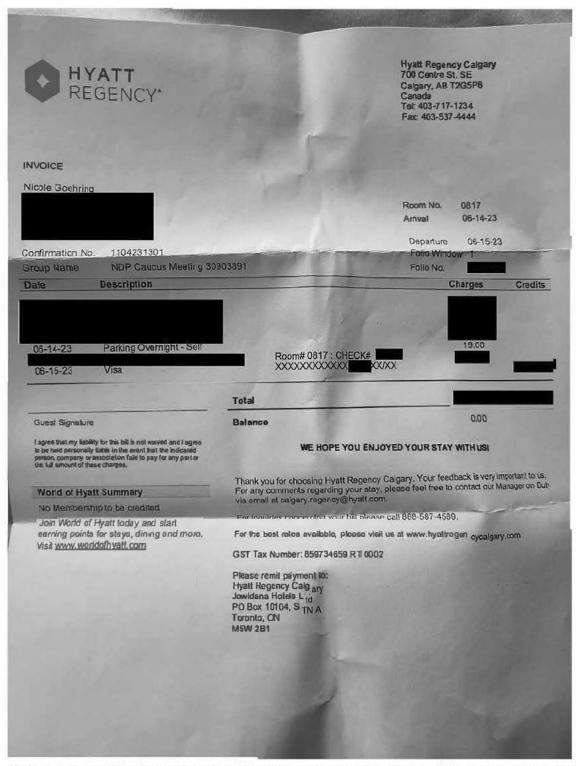

#### MLA Parking Cap - \$19.00

| Receipt Description | Calgary caucus  |
|---------------------|-----------------|
| Member Name         | Nicole Goehring |
| Claimant            | Nicole Goehring |
| Expense Category    | Member Parking  |