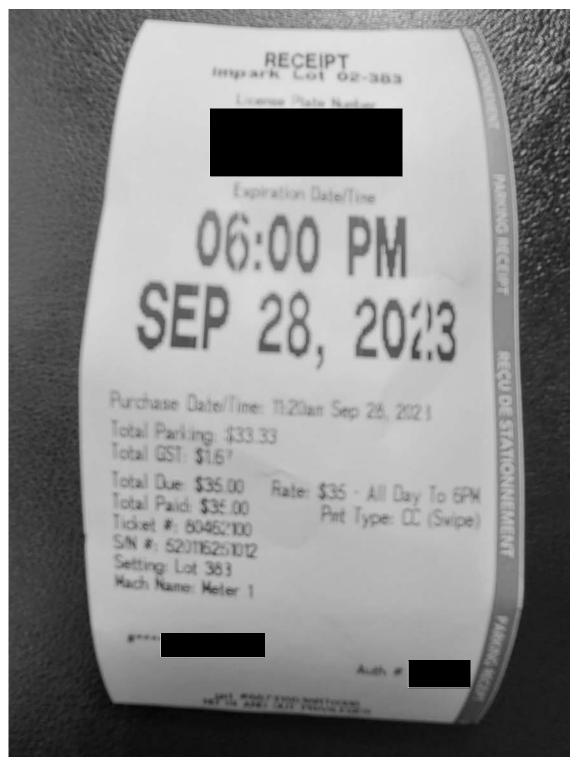

# **Legislative Assembly of Alberta ME29651 - Members' Other Expenses Claim Form**

Parking = \$33.33 + gst

| Receipt Description | arking for Edmonton chamber event |  |
|---------------------|-----------------------------------|--|
| Member Name         | Nicole Goehring                   |  |
| Claimant            | Nicole Goehring                   |  |
| Expense Category    | Member Parking                    |  |