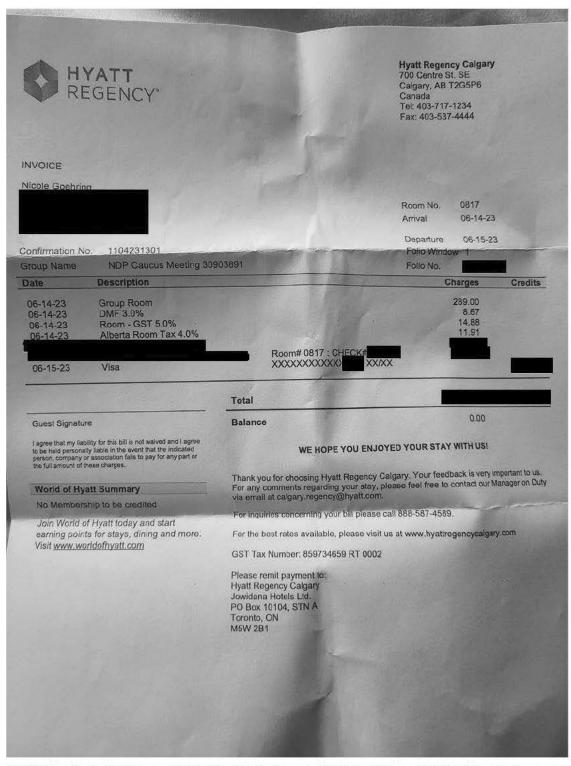

#### MR25925 - Members' Temporary Accommodation Allowance Claim Form

Temporary Accommodation Allowance - \$309.58 + GST

| Receipt Description |                 |
|---------------------|-----------------|
| Member Name         | Nicole Goehring |
| Claimant            | Nicole Goehring |
| Expense Category    | Member Travel   |