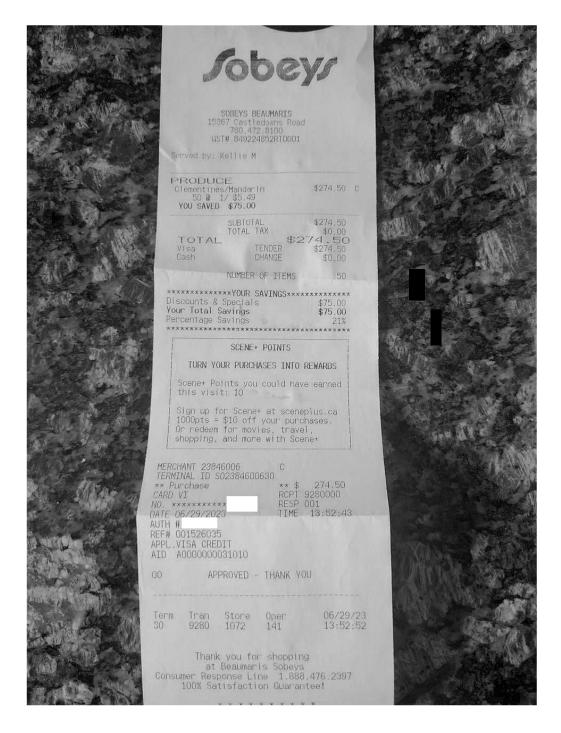

# **Legislative Assembly of Alberta ME26222 - Members' Other Expenses Claim Form**

Hosting = \$274.50 + gst

| Receipt Description | Oranges for constituents for Canada Day                                                          |
|---------------------|--------------------------------------------------------------------------------------------------|
| Member Name         | Nicole Goehring                                                                                  |
| Claimant            | Nicole Goehring                                                                                  |
| Expense Category    | Hosting - Group (Castle Downs Family YMCA) Hosting Purpose - Canada Day in Edmonton Castle Downs |