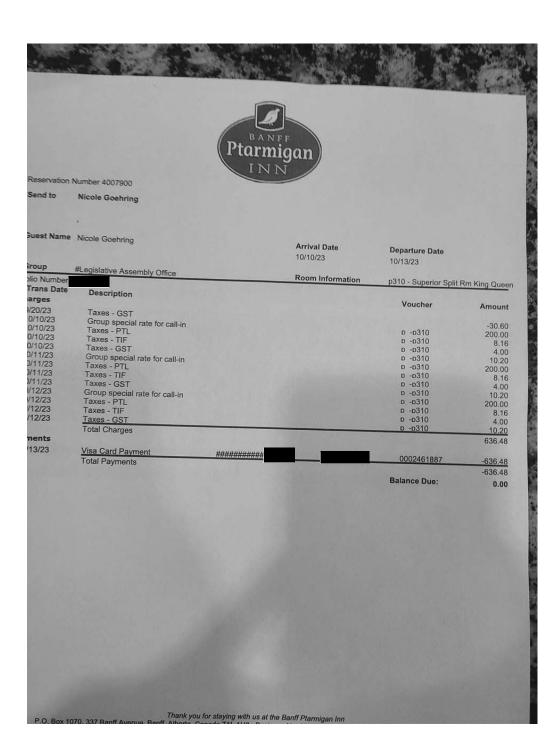

#### Legislative Assembly of Alberta MR29924 - Members' Temporary Accommodation Allowance Claim Form

Accommodation = \$636.48

| Receipt Description |                 |
|---------------------|-----------------|
| Member Name         | Nicole Goehring |
| Claimant            | Nicole Goehring |
| Expense Category    | Member Travel   |

I certify that I have met the requirements of the Members' Allowances Order, RMSC 1992, c. M-1, as amended, have incurred accommodation expenses on the dates or months selected, and have not previously claimed or been paid for these expenses.