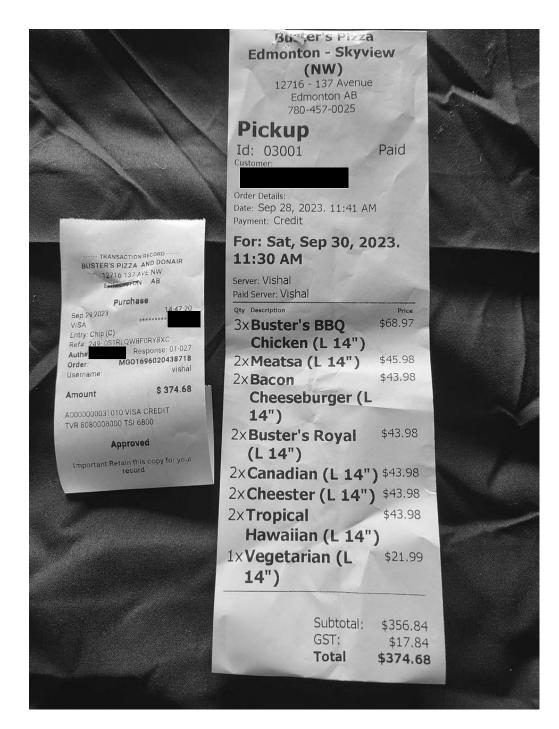

#### Legislative Assembly of Alberta ME29689 - Members' Other Expenses Claim Form

Hosting = \$356.84 + gst

| Receipt Description | pizza for volunteers                                                                    |
|---------------------|-----------------------------------------------------------------------------------------|
| Member Name         | Nicole Goehring                                                                         |
| Claimant            | Nicole Goehring                                                                         |
| Expense Category    | Hosting - Group (Castle Downs Variety Show)<br>Hosting Purpose - volunteer appreciation |