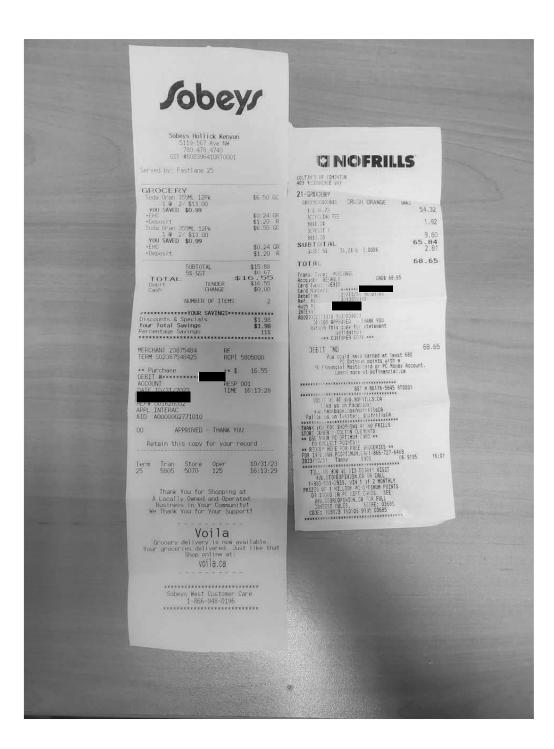

#### Legislative Assembly of Alberta SE31200 - Staff Other Expenses Claim Form

Hosting = \$81.72 + gst

| Receipt Description | Purchased Orange Crush for Halloween |
|---------------------|--------------------------------------|
| Member Name         | Nicole Goehring                      |
| Claimant            | Sunpreet Johal                       |
| Expense Category    | Other                                |

I hereby certify that the whole of the expenditure was incurred and that amounts claimed have not previously been paid to my staff or on their behalf.