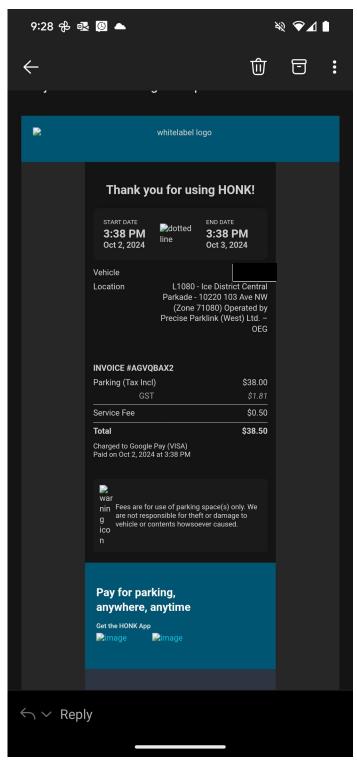

I hereby certify that the whole of the expenditure was incurred and that amounts claimed have not previously been paid to me or on my behalf.

ME48125 Page 3 of 6

START DATE END DATE

1:33 PM ● - - - - ●9:00 AM
Oct 2, 2024 Oct 3, 2024

Vehicle

Location

Edmonton EXPO - 7515 - 118 Avenue NW (Zone EXPO) Operated by Precise ParkLink (West) Ltd - EXPO

This pass in non-refundable, and valid for one parking stall. Passes may not be altered, copied, sold, exchanged, given away, or purchased from any agency other than Edmonton EXPO Centre. This pass remains the property of Edmonton EXPO Centre and will be revoked if it is being improperly used. Your pass is valid for the Edmonton EXPO Centre parking lots. Edmonton EXPO reserves the right to issue a traffic ticket under the City of Edmonton By-Law #5590 and towing of vehicles in addition to us.

### INVOICE #VXN1VTW8

| Parking (Tax Incl) |    | \$16.50 |
|--------------------|----|---------|
| G                  | ST | \$0.79  |
| Service Fee        |    | \$0.00  |
| Total              |    | \$16.50 |

Charged to Google Pay (VISA) Paid on Oct 2, 2024 at 1:33 PM