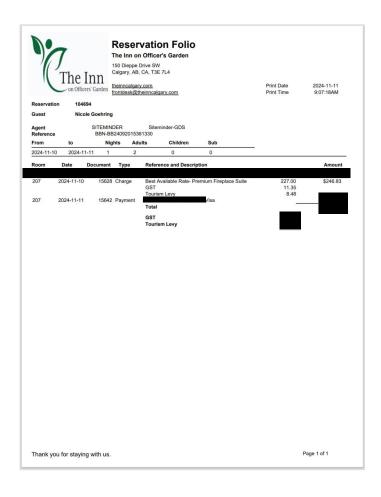

# **Legislative Assembly of Alberta MR49695 - Members' Temporary Accommodation Allowance Claim Form**

| Receipt Description |                 |
|---------------------|-----------------|
| Member Name         | Nicole Goehring |
| Claimant            | Nicole Goehring |
| Expense Category    | Member Travel   |

I certify that I have met the requirements of the Members' Allowances Order, RMSC 1992, c. M-1, as amended, have incurred accommodation expenses on the dates or months selected, and have not previously claimed or been paid for these expenses.