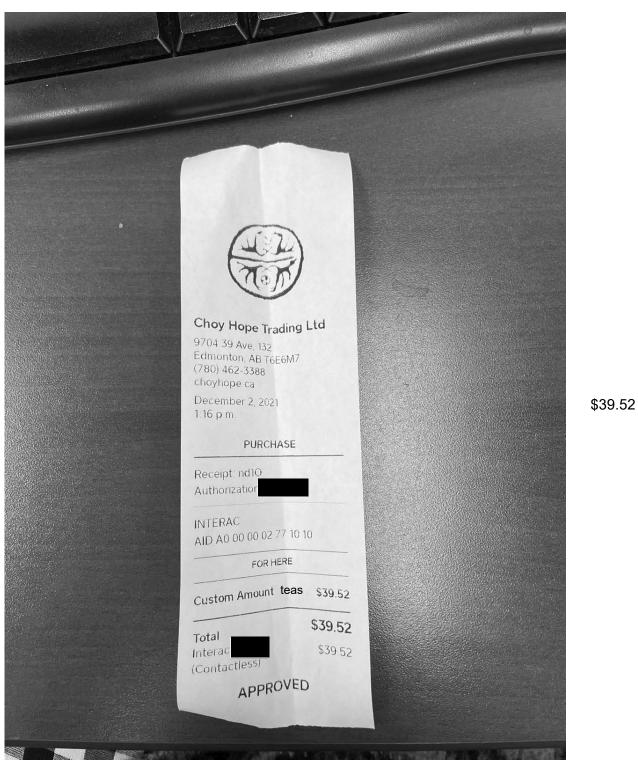

## Legislative Assembly of Alberta SE15336 - Staff Other Expenses Claim Form

| Receipt Description | Event supplies - teas |
|---------------------|-----------------------|
| Member Name         | Christina Gray        |
| Claimant            | Nicole Nekich         |
| Expense Category    | Other                 |