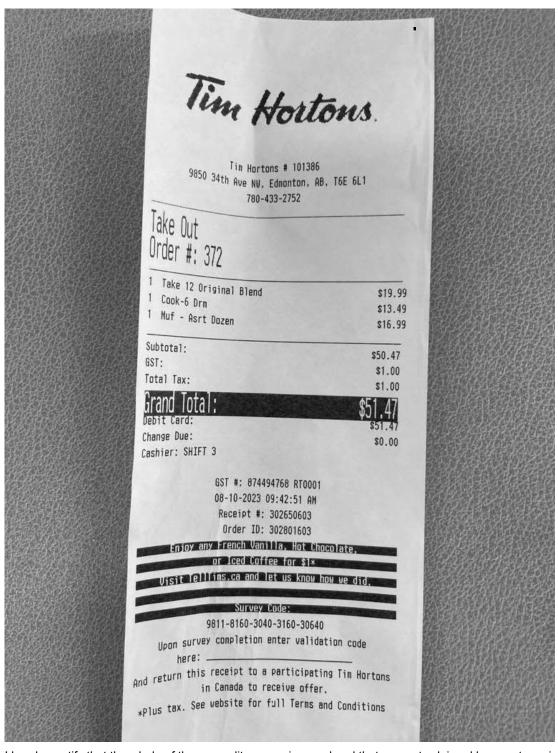

## **Legislative Assembly of Alberta** SE29081 - Staff Other Expenses Claim Form

hosting = \$50.47 + gst

| Receipt Description | Seniors centre visit - Coffee and snacks                                |
|---------------------|-------------------------------------------------------------------------|
| Member Name         | Christina Gray                                                          |
| Claimant            | Calan Hobbs                                                             |
| Expense Category    | Hosting - Group (Millbourne Manor) Hosting Purpose - Seniors home visit |

I hereby certify that the whole of the expenditure was incurred and that amounts claimed have not previously been paid to my staff or on their behalf.

SE29081 Page 2 of 5