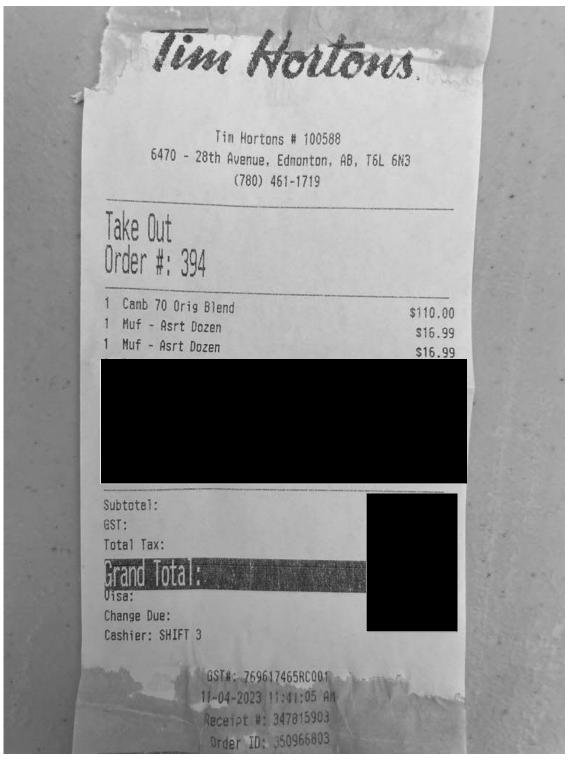

# **Legislative Assembly of Alberta SE31404 - Staff Other Expenses Claim Form**

Hosting = \$143.98

| Receipt Description | Tim Hortons Volunteers Lunch - Coffee, Muffins |
|---------------------|------------------------------------------------|
| Member Name         | Christina Gray                                 |
| Claimant            | Calan Hobbs                                    |
| Expense Category    | Other                                          |