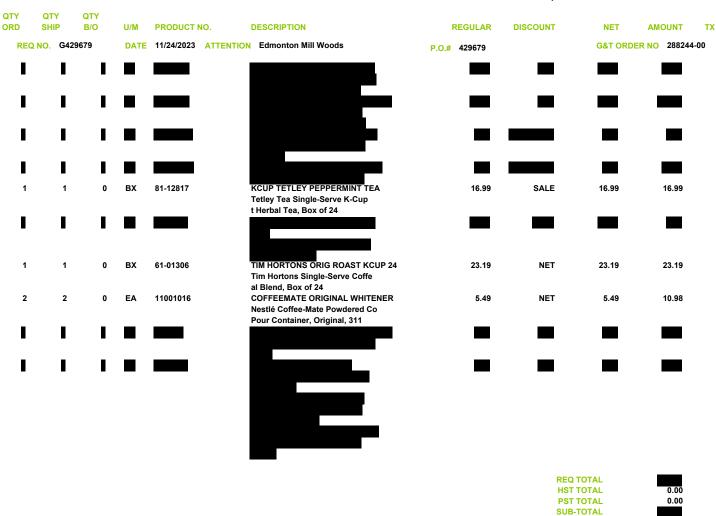

### **REQUISITION REPORT**

SOLD TO ACCOUNT NO.

AB LEGISLATIVE ASSEMBLY (ML FINANCIAL MGMT & ADMIN SERV 9820 107 STREET NW 4TH FLOOR

EDMONTON, AB T5K 1E7 ACCT MGR NO.

PERIOD ENDING 11/30/2023

INVOICE NO.
COST CENTRE

U386170 30-038-320-4430 SHIP TO ACCOUNT NO.

AB LEGISLATIVE ASSEMBLY EDMONTON-MILL WOODS 3448 - 93 STREET NW EDMONTON, AB T6E 6A4

GST TOTAL TOTAL THIS ORDER