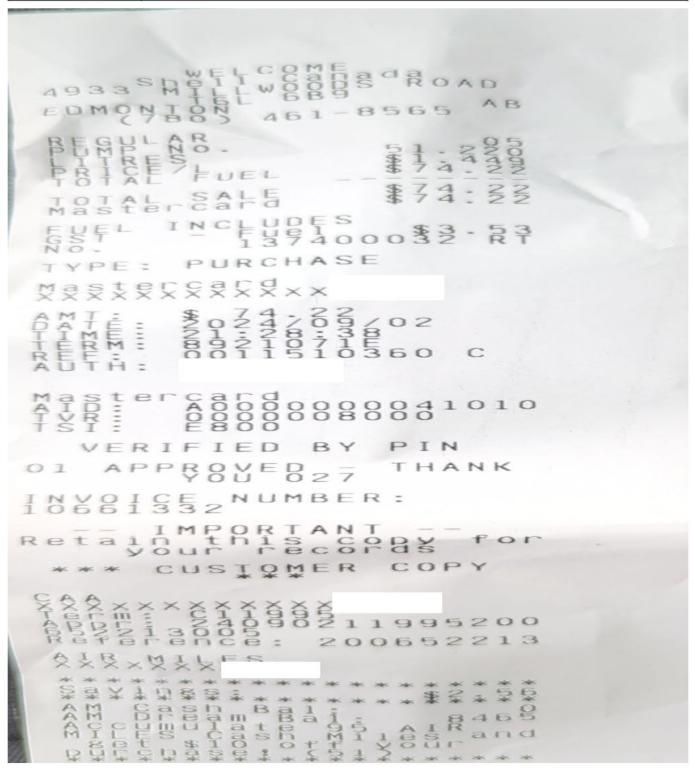

Fuel and Minor Maintenance: \$70.69 + GST

| Receipt Description | Fuel                       |
|---------------------|----------------------------|
| Member Name         | Christina Gray             |
| Claimant            | Christina Gray             |
| Expense Category    | Fuel and Minor Maintenance |