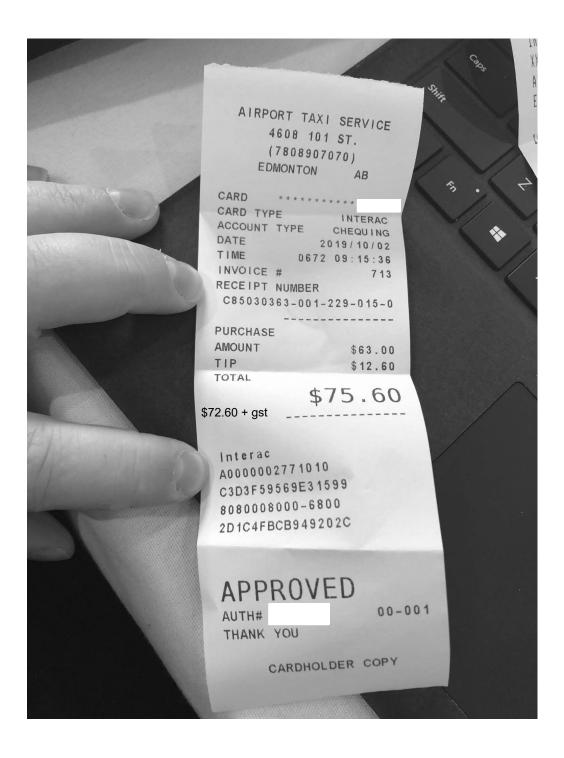

## **Legislative Assembly of Alberta ME04401 - Members' Other Expenses Claim Form**

| Receipt Description | Taxi home from yeg airport |
|---------------------|----------------------------|
| Member Name         | Sarah Hoffman              |
| Claimant            | Sarah Hoffman              |
| Expense Category    | Taxi, Bus Travel           |

I hereby certify that the whole of the expenditure was incurred and that amounts claimed have not previously been paid to me or on my behalf.

ME04401 Page 2 of 2