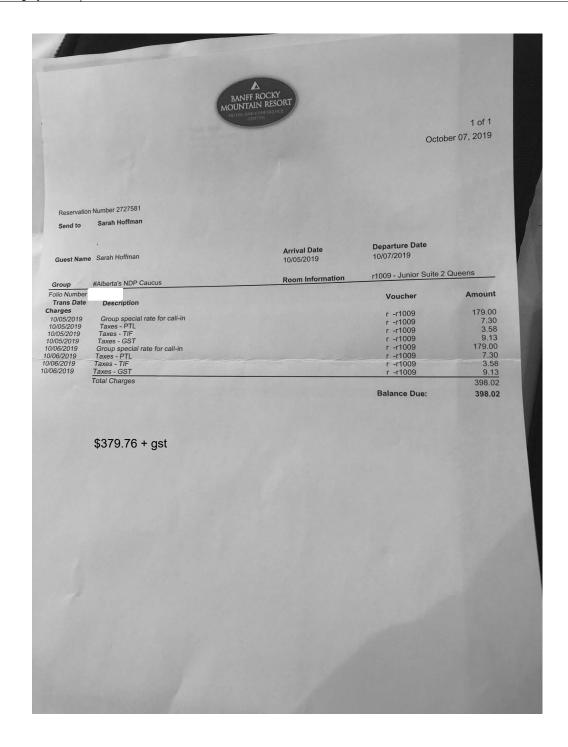

## Legislative Assembly of Alberta MR04399 - Members' Temporary Accommodation Allowance Claim Form

| Receipt Description |               |
|---------------------|---------------|
| Member Name         | Sarah Hoffman |
| Claimant            | Sarah Hoffman |
| Expense Category    | Member Travel |

I certify that I have met the requirements of the Members' Allowances Order, RMSC 1992, c. M-1, as amended, have incurred accommodation expenses on the dates or months selected, and have not previously claimed or been paid for these expenses.

MR04399 Page 3 of 3