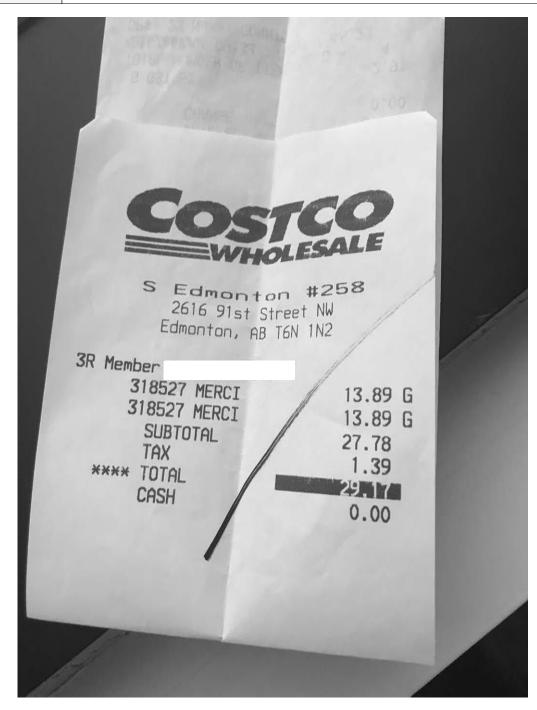

### **Legislative Assembly of Alberta SE05374 - Staff Other Expenses Claim Form**

| Receipt Description | Chocolates for Seniors Tour                                         |
|---------------------|---------------------------------------------------------------------|
| Member Name         | Sarah Hoffman                                                       |
| Claimant            | Tonya Malo                                                          |
| Expense Category    | Hosting - Group (St. Andrews Centre) Hosting Purpose - Seniors Tour |

I hereby certify that the whole of the expenditure was incurred and that amounts claimed have not previously been paid to my staff or on their behalf.

SE05374 Page 2 of 2