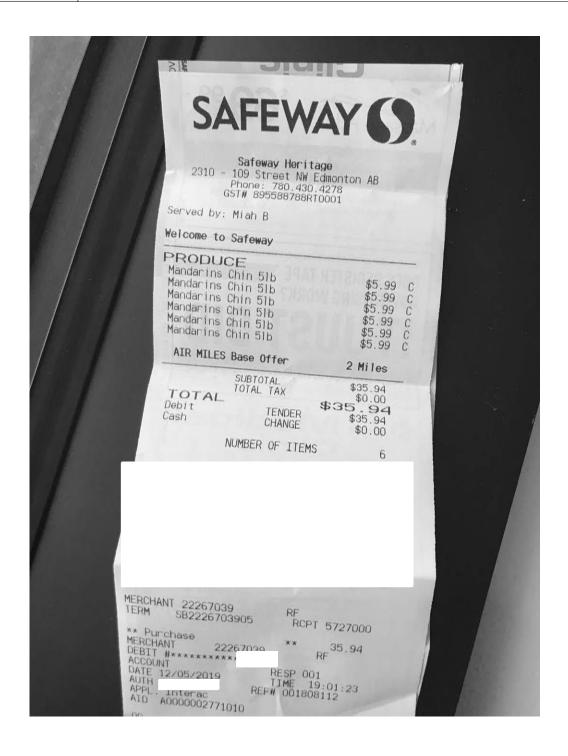

### **Legislative Assembly of Alberta SE05474 - Staff Other Expenses Claim Form**

| Receipt Description | Mandarins                                                                                        |
|---------------------|--------------------------------------------------------------------------------------------------|
| Member Name         | Sarah Hoffman                                                                                    |
| Claimant            | Tonya Malo                                                                                       |
| Expense Category    | Hosting - Group (St. Andrews Centre, Matheson Seniors) Hosting Purpose - Seniors Facility Visits |

I hereby certify that the whole of the expenditure was incurred and that amounts claimed have not previously been paid to my staff or on their behalf.

SE05474 Page 2 of 2