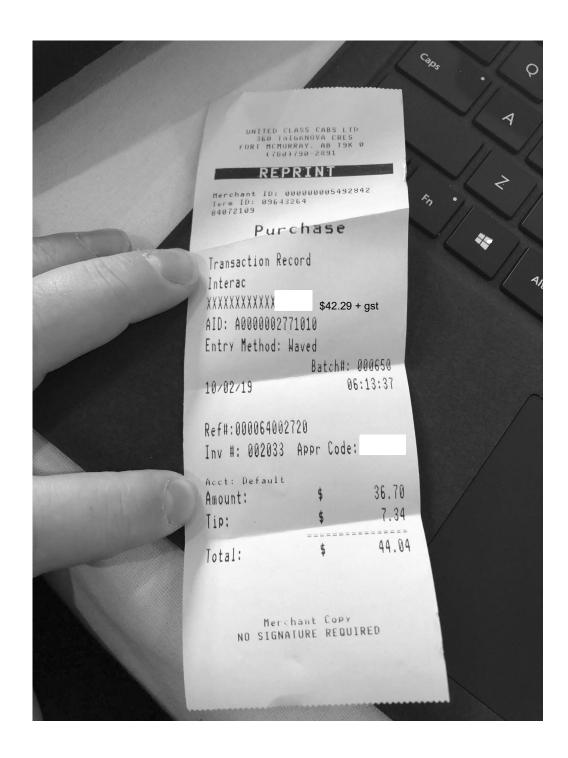

## **Legislative Assembly of Alberta ME04400 - Members' Other Expenses Claim Form**

| Receipt Description | Taxi to the airport |
|---------------------|---------------------|
| Member Name         | Sarah Hoffman       |
| Claimant            | Sarah Hoffman       |
| Expense Category    | Taxi, Bus Travel    |

I hereby certify that the whole of the expenditure was incurred and that amounts claimed have not previously been paid to me or on my behalf.

ME04400 Page 2 of 2