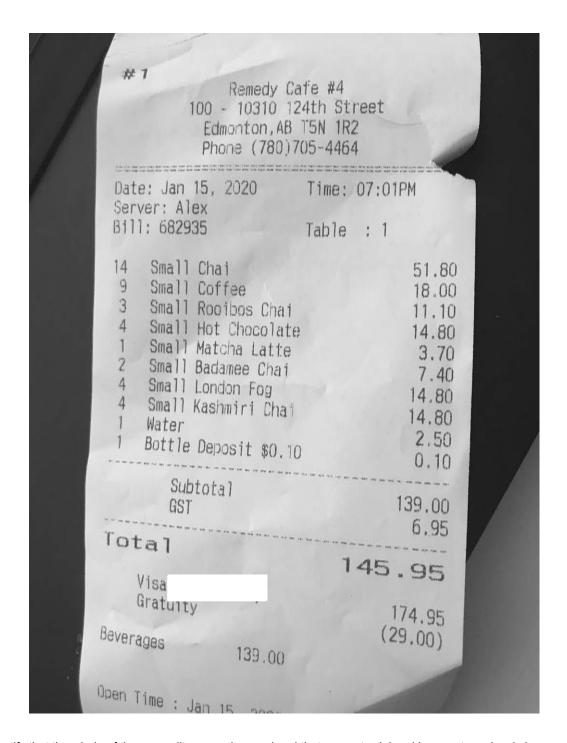

## **Legislative Assembly of Alberta SE06128 - Staff Other Expenses Claim Form**

| Receipt Description | New Year Tea, Remedy cafe                                                         |
|---------------------|-----------------------------------------------------------------------------------|
| Member Name         | Sarah Hoffman                                                                     |
| Claimant            | Tonya Malo                                                                        |
| Expense Category    | Hosting - Group (Open to all constituents) Hosting Purpose - New Year Celebration |

I hereby certify that the whole of the expenditure was incurred and that amounts claimed have not previously been paid to my staff or on their behalf.

SE06128 Page 2 of 2