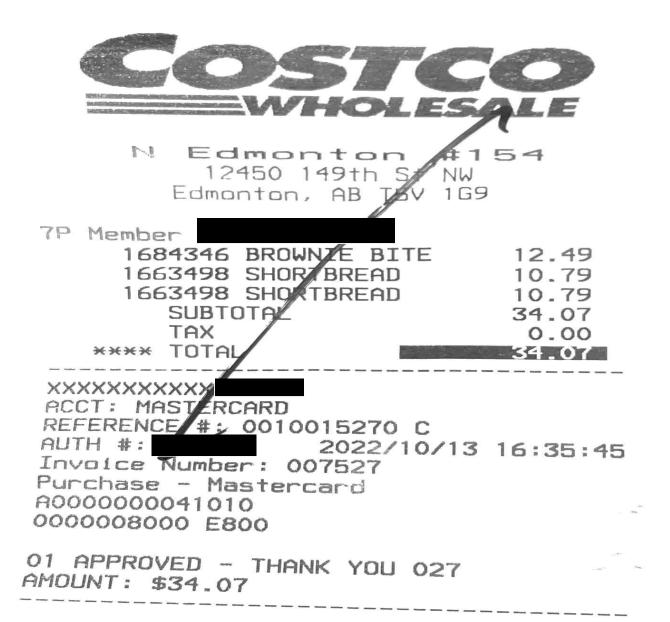

### Legislative Assembly of Alberta ME21830 - Members' Other Expenses Claim Form

Hosting = \$34.07

| Receipt Description       | tion Food to host at Seniors Building                                                |  |
|---------------------------|--------------------------------------------------------------------------------------|--|
| Member Name Sarah Hoffman |                                                                                      |  |
| Claimant                  | Sarah Hoffman                                                                        |  |
| Expense Category          | Hosting - Group (Village at Westmount) Hosting Purpose - Gathering with Constituents |  |

IMPORTANT - retain this copy for your records CUSTOMER COPY MasterCard

I hereby certify that the whole of the expenditure was incurred and that amounts claimed have not previously been paid to me or on my behalf.

ME21830 Page 2 of 2