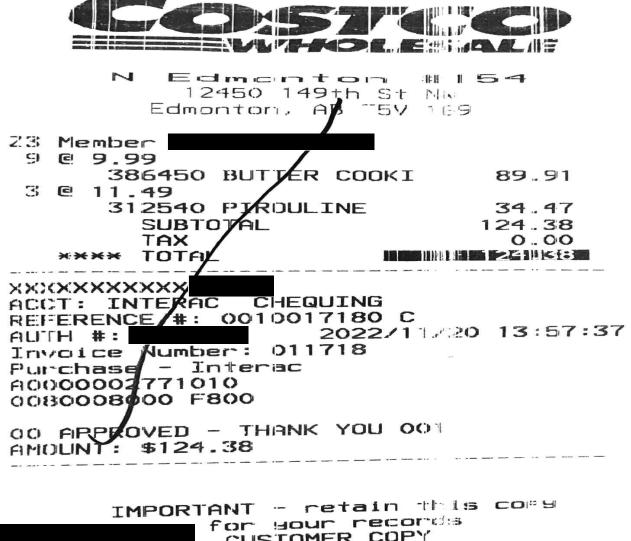

### **Legislative Assembly of Alberta SE23256 - Staff Other Expenses Claim Form**

Hosting = \$124.38

| Receipt Description | eipt Description Cookies for Christmas Senior Visits |  |
|---------------------|------------------------------------------------------|--|
| Member Name         | Sarah Hoffman                                        |  |
| Claimant            | Tonya Malo                                           |  |
| Expense Category    | Other                                                |  |

I hereby certify that the whole of the expenditure was incurred and that amounts claimed have not previously been paid to my staff or on their behalf.

SE23256 Page 2 of 2