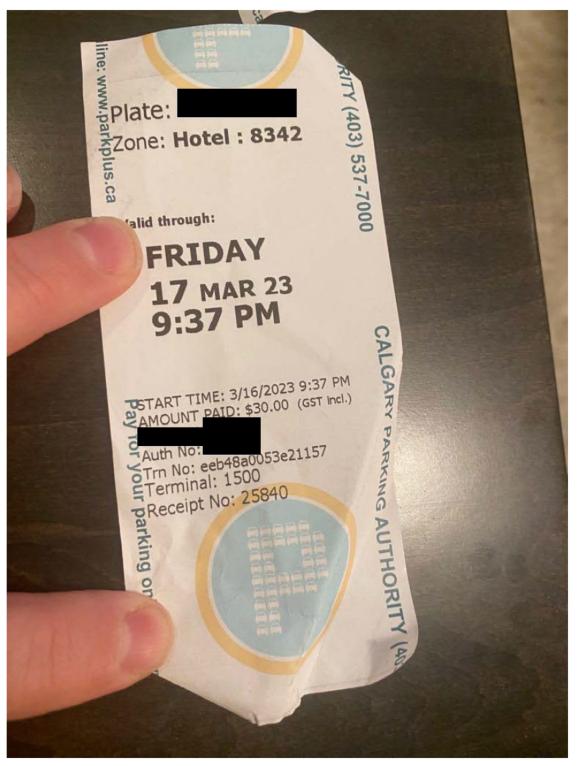

| ID    | Date         | Reason for Travel     | Meal Purchase Location(s) | В | L | D | Subtotal | G.S.T. | Total  |
|-------|--------------|-----------------------|---------------------------|---|---|---|----------|--------|--------|
| 32633 | Mar 16, 2023 | 60 km from Perm. Res. | Calgary                   |   |   | Х | 19.76    | 0.99   | 20.75  |
| 32634 | Mar 17, 2023 | 60 km from Perm. Res. | Calgary                   | Х | Х | Х | 39.57    | 1.98   | 41.55  |
| 32635 | Mar 18, 2023 | 60 km from Perm. Res. | Calgary                   | Х | Х |   | 19.81    | 0.99   | 20.80  |
| 32636 | Mar 27, 2023 | 60 km from Perm. Res. | Calgary                   |   |   | Х | 19.76    | 0.99   | 20.75  |
| 32637 | Mar 28, 2023 | 60 km from Perm. Res. | Calgary                   | Х | Х | Х | 39.57    | 1.98   | 41.55  |
| 32638 | Mar 29, 2023 | 60 km from Perm. Res. | Calgary                   | Х | Х |   | 19.81    | 0.99   | 20.80  |
|       |              |                       |                           |   |   |   | 158.28   | 7.92   | 166.20 |