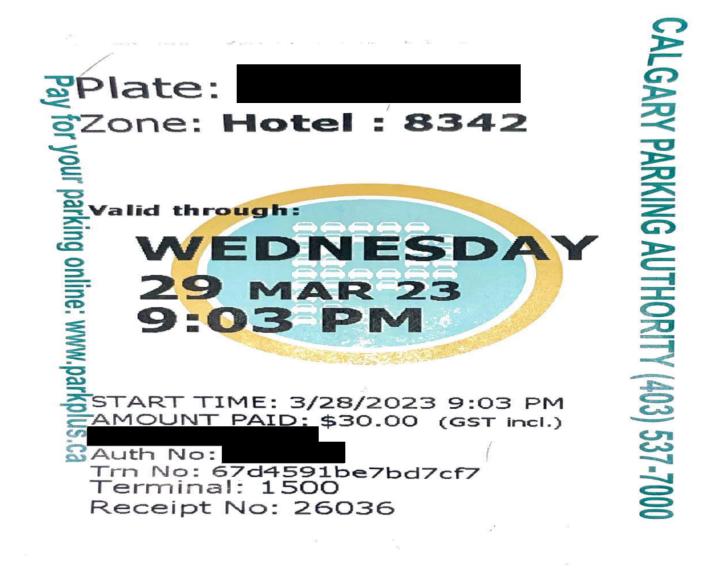

I hereby certify that the whole of the expenditure was incurred and that amounts claimed have not previously been paid to me or on my behalf.

Parking = \$28.57 + gst

|                                                                                                                 | <b>.</b>                                                                                                           |                      |
|-----------------------------------------------------------------------------------------------------------------|--------------------------------------------------------------------------------------------------------------------|----------------------|
| Receipt Description                                                                                             | Parking                                                                                                            |                      |
| Member Name                                                                                                     | Sarah Hoffman                                                                                                      |                      |
| Claimant                                                                                                        | Sarah Hoffman                                                                                                      |                      |
| Expense Category                                                                                                | Other                                                                                                              |                      |
| IS.Ca                                                                                                           | 1.                                                                                                                 | 5                    |
| 33                                                                                                              |                                                                                                                    | $\frac{3}{2}$        |
| Pla                                                                                                             | nte:<br>ne: Hotel : 8342                                                                                           | 537-7000             |
| 201                                                                                                             | ne: notel : 8342                                                                                                   | -                    |
|                                                                                                                 |                                                                                                                    |                      |
| June of the second s |                                                                                                                    |                      |
| Valio                                                                                                           | through:                                                                                                           |                      |
| ٦                                                                                                               | <b>FUESDAY</b>                                                                                                     | CALGARY PARKING AUTH |
| Pa                                                                                                              | <b>RT TIME:</b> 3/27/2023 8:18 PM<br>\$30.00 (GST incl.)<br>No: 73e1a9838345c695<br>minal: 1500<br>ceipt No: 26020 | 5                    |
| V =                                                                                                             | EO MAR 23                                                                                                          | Ä                    |
| <u> </u>                                                                                                        | 5:18 DM                                                                                                            | 70                   |
| Y                                                                                                               |                                                                                                                    | $\prec$              |
| 00                                                                                                              |                                                                                                                    |                      |
| -                                                                                                               |                                                                                                                    |                      |
| 8                                                                                                               | an and the second se    | 20                   |
| STA                                                                                                             | RT TIME: 3/27/2023 8.18 DM                                                                                         | $\leq$               |
| SAMO                                                                                                            | SUNT PAID: \$30.00 (CST 1)                                                                                         | ~                    |
| 9                                                                                                               | +===== (GST Incl.)                                                                                                 | G                    |
| Q Auth                                                                                                          | No:                                                                                                                | Þ                    |
| Trn                                                                                                             | No: 73e1a9838345+cor                                                                                               | C                    |
| Ter                                                                                                             | minal: 1500                                                                                                        |                      |
| Rec                                                                                                             | eint No: 26020                                                                                                     | I                    |
| S                                                                                                               | 26020                                                                                                              | 0                    |
| $\geq$                                                                                                          |                                                                                                                    | 20                   |
| V.                                                                                                              |                                                                                                                    | -                    |
| Da                                                                                                              |                                                                                                                    | $\prec$              |
| ĸ                                                                                                               |                                                                                                                    | 4                    |
| 0                                                                                                               |                                                                                                                    | 0                    |
| www.parkplus.ca                                                                                                 |                                                                                                                    | 3                    |
| .0                                                                                                              |                                                                                                                    | S                    |
| 2                                                                                                               |                                                                                                                    | 37                   |
|                                                                                                                 |                                                                                                                    | ORITY (403) 537-70   |
|                                                                                                                 |                                                                                                                    | 0                    |

| ID    | Date         | Reason for Travel     | Meal Purchase Location(s) | В | L | D | Subtotal | G.S.T. | Total  |
|-------|--------------|-----------------------|---------------------------|---|---|---|----------|--------|--------|
| 32633 | Mar 16, 2023 | 60 km from Perm. Res. | Calgary                   |   |   | Х | 19.76    | 0.99   | 20.75  |
| 32634 | Mar 17, 2023 | 60 km from Perm. Res. | Calgary                   | Х | Х | Х | 39.57    | 1.98   | 41.55  |
| 32635 | Mar 18, 2023 | 60 km from Perm. Res. | Calgary                   | Х | Х |   | 19.81    | 0.99   | 20.80  |
| 32636 | Mar 27, 2023 | 60 km from Perm. Res. | Calgary                   |   |   | Х | 19.76    | 0.99   | 20.75  |
| 32637 | Mar 28, 2023 | 60 km from Perm. Res. | Calgary                   | Х | Х | Х | 39.57    | 1.98   | 41.55  |
| 32638 | Mar 29, 2023 | 60 km from Perm. Res. | Calgary                   | Х | Х |   | 19.81    | 0.99   | 20.80  |
|       |              |                       |                           |   |   |   | 158.28   | 7.92   | 166.20 |