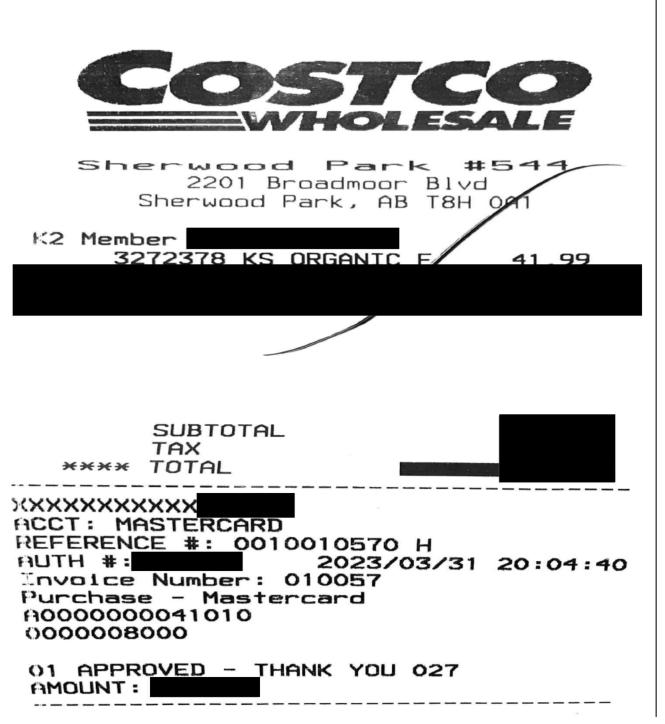

# Legislative Assembly of Alberta ME25399 - Members' Other Expenses Claim Form

Hosting = \$41.99 + gst

| Receipt Description | Coffee, gift                                                                                 |
|---------------------|----------------------------------------------------------------------------------------------|
| Member Name         | Sarah Hoffman                                                                                |
| Claimant            | Sarah Hoffman                                                                                |
| Expense Category    | Hosting - Individual Constituent(s)<br>Other<br>Hosting Purpose - Coffee for office meetings |