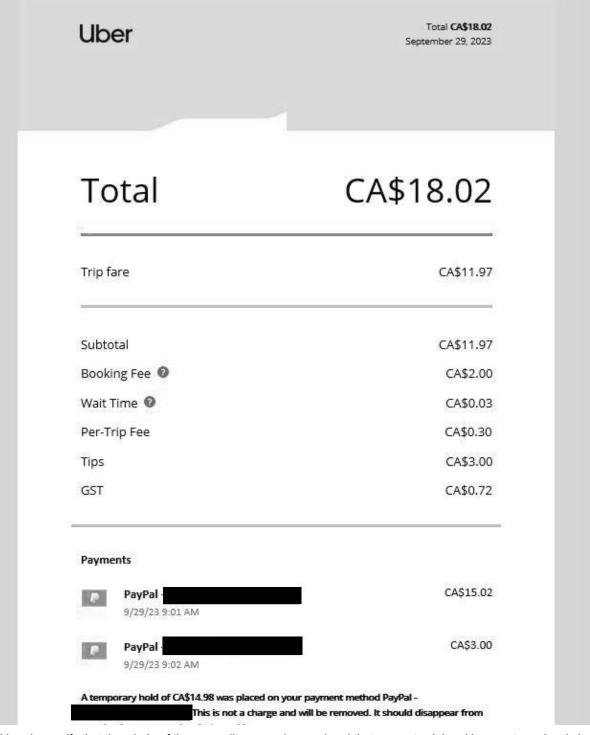

# **Legislative Assembly of Alberta ME29839 - Members' Other Expenses Claim Form**

Uber = \$18.03 + gst

| Receipt Description | Uber             |
|---------------------|------------------|
| Member Name         | Sarah Hoffman    |
| Claimant            | Sarah Hoffman    |
| Expense Category    | Taxi. Bus Travel |