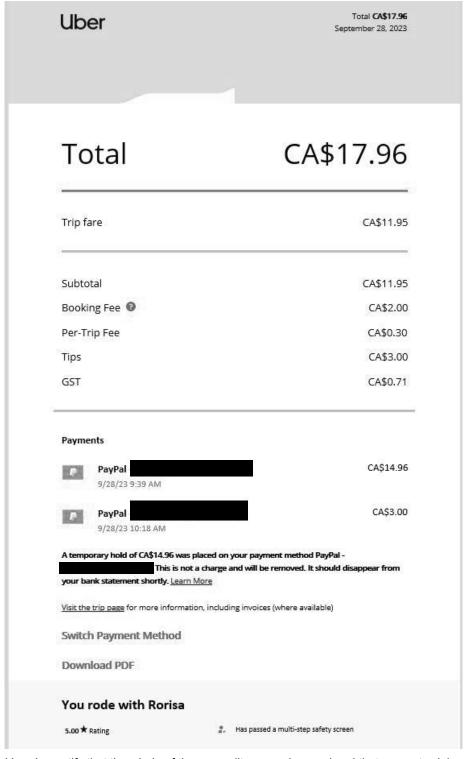

# **Legislative Assembly of Alberta ME29836 - Members' Other Expenses Claim Form**

Uber = \$17.25 + gst

| Receipt Description | Uber             |
|---------------------|------------------|
| Member Name         | Sarah Hoffman    |
| Claimant            | Sarah Hoffman    |
| Expense Category    | Taxi. Bus Travel |