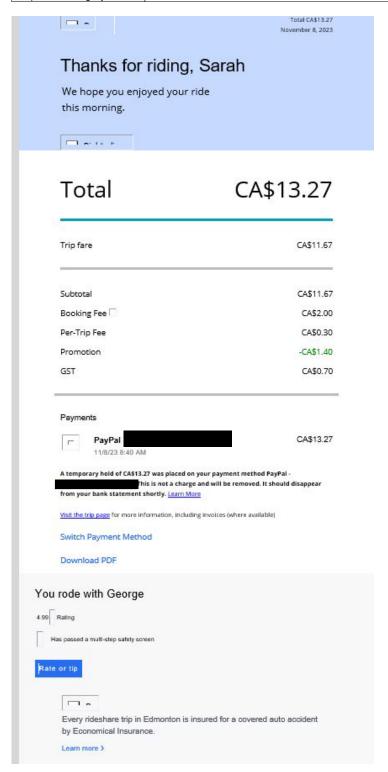

# Legislative Assembly of Alberta ME31539 - Members' Other Expenses Claim Form

| Receipt Description | Uber Nov 8, 2023 |
|---------------------|------------------|
| Member Name         | Sarah Hoffman    |
| Claimant            | Sarah Hoffman    |
| Expense Category    | Taxi, Bus Travel |

I hereby certify that the whole of the expenditure was incurred and that amounts claimed have not previously been paid to me or on my behalf.

ME31539 Page 2 of 2