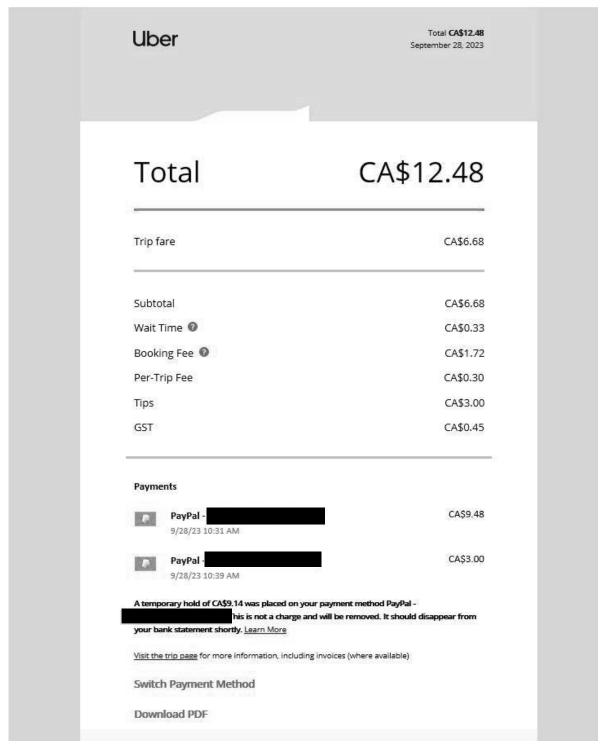

# **Legislative Assembly of Alberta ME29837 - Members' Other Expenses Claim Form**

Uber = \$12.03 + gst

| Receipt Description | Uber             |
|---------------------|------------------|
| Member Name         | Sarah Hoffman    |
| Claimant            | Sarah Hoffman    |
| Expense Category    | Taxi, Bus Travel |