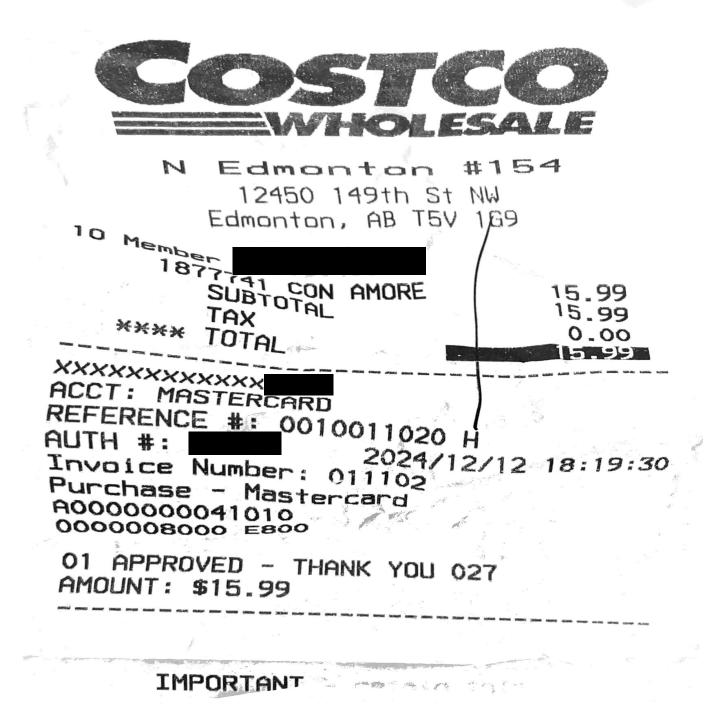

## Legislative Assembly of Alberta ME50342 - Members' Other Expenses Claim Form

| Receipt Description | Costco - cookies for a seniors visit                                                   |
|---------------------|----------------------------------------------------------------------------------------|
| Member Name         | Sarah Hoffman                                                                          |
| Claimant            | Sarah Hoffman                                                                          |
| Expense Category    | Hosting - Individual Constituent(s)<br>Other<br>Hosting Purpose - Holiday season visit |