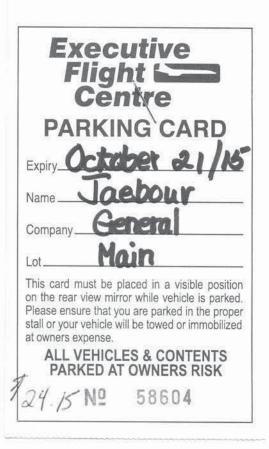

#### Purpose:

extended parking, Edmonton airport, trip to constituency

\$34.50

FAMING EXECFLIGHT GTR FUELQPE 3684 53 AVE EAST EDMONTON AB

DATE 2015/08/14 TIME 7254 07:23:04 RECEIPT NUMBER C84126392-001-001-169-0 \_\_\_\_\_\_ PURCHASE

TOTAL

\$36.23

Member Name: Debbie Jabbour

Claimant Name:

Expense Category: Member Parking

For hosting, select one:

Individual Constituent(s)

Individual Stakeholder(s)