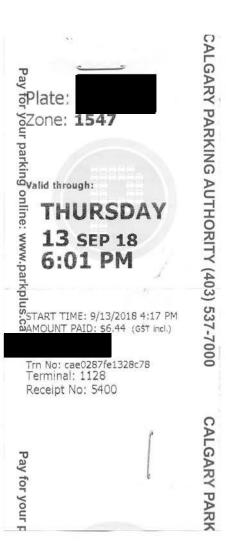

Setting: Lot 197 Mach Name: Lot 197-2 PARKING RECEIPT PARKING RECEIPT PARKING RECEIPT

Rate: \$10 - 10 am Payment Type: Card

GST REG #887315638

N TO THE

| Member Name: Jamie Kleinsteuber                                                | UTHORITY (403) 537-7000                                  | CALGARY PARKING          |
|--------------------------------------------------------------------------------|----------------------------------------------------------|--------------------------|
| Claimant Name: Jamie Kleinsteuber  Expense Category: Member Parking            | Terminal: 852                                            | Zone: Main Parkade Zo    |
| For hosting, select one:  Individual Constituent(s)  Individual Stakeholder(s) | Valid through:<br>FRIDAY 06 JUL 18<br>6:00 PM            |                          |
| Group: Purpose:                                                                | AMOUNT PAID: \$20.00 (GST incl.) online: www.parkplus.ca | RECEIPT NO. 1774 parking |
| Parking: Calgary Stampede Parade                                               |                                                          |                          |
| α                                                                              |                                                          | ä                        |