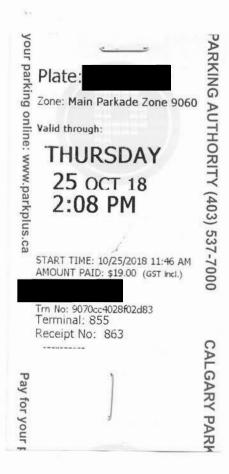

Setting: Lot 197 Mach Name: Lot 197-2 PARKING RECEIPT PARKING RECEIPT PARKING RECEIPT

Rate: \$10 - 10 am Payment Type: Card

GST REG #887315638

N TO THE

| Member Name: Jamie Kleinsteuber                                                | UTHORITY (403) 537-7000                                  | CALGARY PARKING          |
|--------------------------------------------------------------------------------|----------------------------------------------------------|--------------------------|
| Claimant Name: Jamie Kleinsteuber  Expense Category: Member Parking            | Terminal: 852                                            | Zone: Main Parkade Zo    |
| For hosting, select one:  Individual Constituent(s)  Individual Stakeholder(s) | Valid through:<br>FRIDAY 06 JUL 18<br>6:00 PM            |                          |
| Group: Purpose:                                                                | AMOUNT PAID: \$20.00 (GST incl.) online: www.parkplus.ca | RECEIPT NO. 1774 parking |
| Parking: Calgary Stampede Parade                                               |                                                          |                          |
| α                                                                              |                                                          | ä                        |