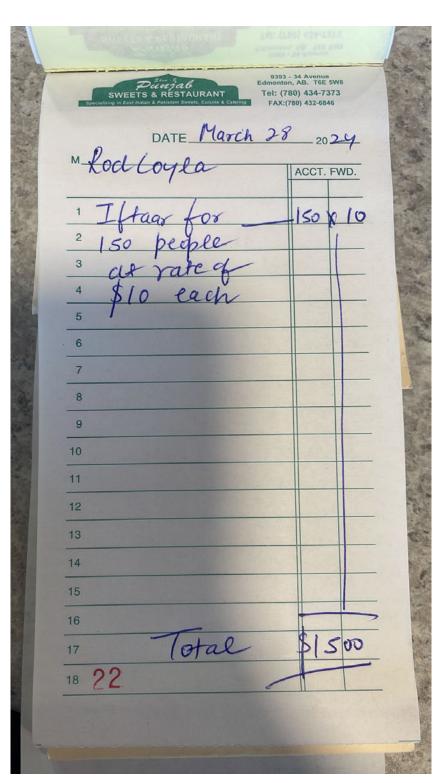

# **Legislative Assembly of Alberta VF23654 - Vendor Payment Submission Form**

| Member Name      | Rod Loyola                                                      |
|------------------|-----------------------------------------------------------------|
| Claimant         | Rod Loyola                                                      |
| Expense Category | Hosting - Group (People who go to Jamia Riyadhul Jannah Mosque) |