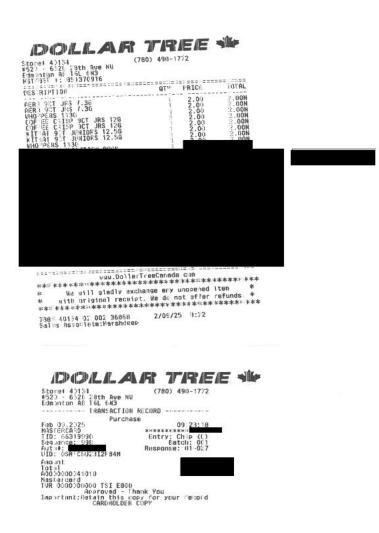

#### **Edmonton-Ellerslie**

From: HONK <noreply@honkmobile.com>
Sent: Friday, November 8, 2024 2:06 PM

To: Edmonton-Ellerslie
Subject: HONK Parking Receipt

#### Thank you for using HONK!

**2:05 PM • - - - • 9:00 AM**Nov 8, 2024

Nov 9, 2024

Vehicle

Location Edmonton EXPO - 7515 - 118 Avenue NW (Zone EXPO)

Operated by Precise ParkLink (West) Ltd - EXPO

This pass in non-refundable, and valid for one parking stall. Passes may not be altered, copied, sold, exchanged, given away, or purchased from any agency other than Edmonton EXPO Centre. This pass remains the property of Edmonton EXPO Centre and will be revoked if it is being improperly used. Your pass is valid for the Edmonton EXPO Centre parking lots. Edmonton EXPO reserves the right to issue a traffic ticket under the City of Edmonton By-Law #5590 and towing of vehicles in addition to us.

#### INVOICE #WJQP4WBP

Parking (Tax Incl) \$16.50

GST \$0.79

1

I certify that the items listed on this invoice were received as ordered, have not been submitted for payment before and are now approved for payment.

VF30605 Page 10 of 20

| Member Name      | Rod Loyola |
|------------------|------------|
| Claimant         | Rod Loyola |
| Expense Category |            |

Service Fee

\$0.00

**Total** 

\$16.50

Paid on Nov 8, 2024 at 2:05 PM

Fees are for use of parking space(s) only. We are not responsible for theft or damage to vehicle or contents howsoever caused.

MLA Parking Cap - \$2.47+GST

| Member Name      | Rod Loyola |
|------------------|------------|
| Claimant         | Rod Loyola |
| Expense Category |            |