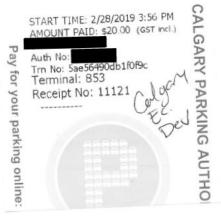

Plate:
Zone: Main Parkade Zone 9060

Valid through:

THURSDAY

28 FEB 19

7:09 PM

| Member Name: Robyn Luff                                  |  |
|----------------------------------------------------------|--|
| Claimant Name: Robyn Luff                                |  |
| Expense Category: Member Parking                         |  |
| For hosting, select one:                                 |  |
| Individual Constituent(s)                                |  |
| Individual Stakeholder(s)                                |  |
| Group:                                                   |  |
| Purpose:                                                 |  |
| Parking in Edmonton for meeting with Ethics Commissioner |  |
| 1                                                        |  |
| MLA Parking Cap = 18.00 plus GST                         |  |