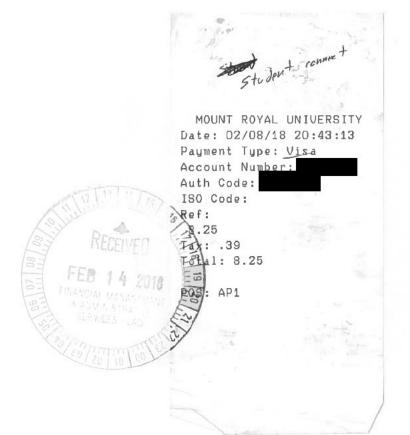

12099-6095 RT0004

THANK YOU FOR YOUR VISIT

| Member Name: Brian Malkinson     |         |
|----------------------------------|---------|
| Claimant Name: Brian Malkinson   |         |
| Expense Category: Member Parking |         |
|                                  |         |
| For hosting, select one:         |         |
| Individual Constituent(s)        |         |
| Individual Stakeholder(s)        |         |
| Group:                           |         |
| Purpose:                         |         |
| Student Connect - MRU            |         |
|                                  |         |
|                                  |         |
|                                  |         |
|                                  | \$ 7.86 |