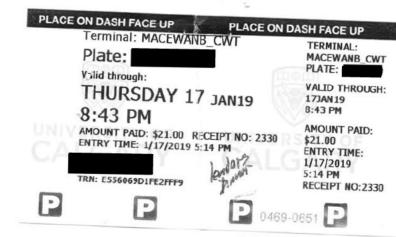

| Member Name: Brian Malkinson      |
|-----------------------------------|
| Claimant Name: Brian Malkinson    |
| Expense Category: Member Parking  |
|                                   |
| For hosting, select one:          |
| Individual Constituent(s)         |
| Individual Stakeholder(s)         |
| Group:                            |
| Purpose:                          |
| Event - MRU                       |
|                                   |
| 1                                 |
| MLA Parking Cap = \$7.62 plus GST |