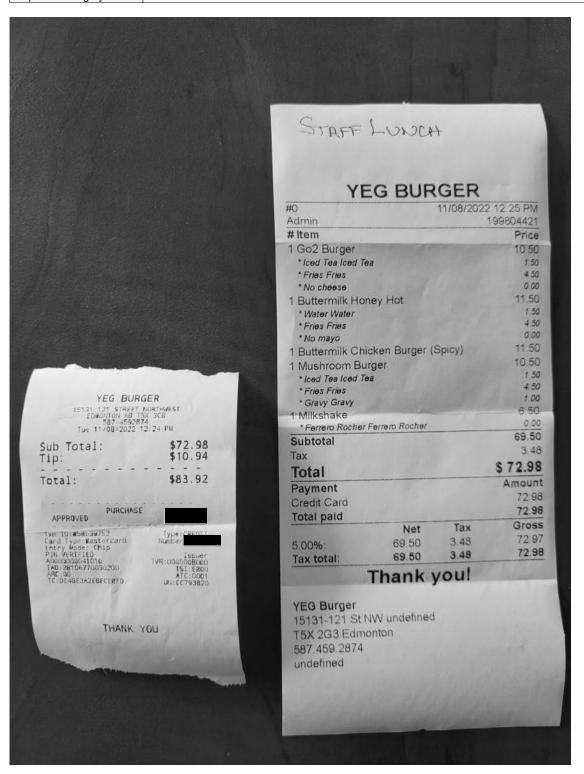

### **Legislative Assembly of Alberta ME25105 - Members' Other Expenses Claim Form**

Hosting = \$407.72 + gst

| Receipt Description | Hosting                                                                   |
|---------------------|---------------------------------------------------------------------------|
| Member Name         | Chris Nielsen                                                             |
| Claimant            | Chris Nielsen                                                             |
| Expense Category    | Hosting - Group (Staff & KARA) Hosting Purpose - Staff Farwell & KARA AGM |