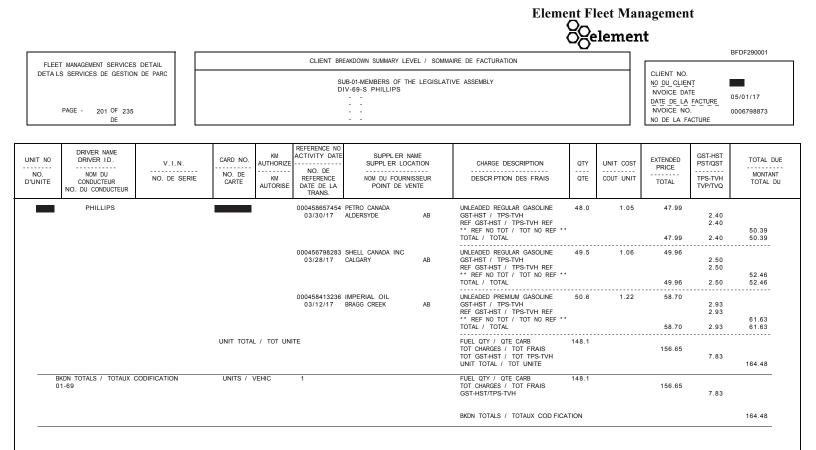

### LEGISLATIVE ASSEMBLY OF ALBERTA Member EDR 2017-18 069 - Lethbridge-West - Phillips, Shannon For Expenses Processed Apr 1 to Jun 30, 2017

|                                                                                                                                                                  | Budget                      | Used this<br>Quarter   | Used<br>To-Date        |
|------------------------------------------------------------------------------------------------------------------------------------------------------------------|-----------------------------|------------------------|------------------------|
| Financial Reporting - \$ (Receipts attached)                                                                                                                     | Ť                           |                        |                        |
| Transportation<br>Fuel and Minor Maintenance - \$<br>MLA Parking Cap - \$<br>Other Travel - Parking - \$<br>Member Travel (overnight stay in constituency) - \$  | \$900.00                    | \$396.91               | \$396.91               |
| Taxi, Bus Travel - \$<br>Vehicle Lease/ Rental (Edmonton or Calgary unlimited) - \$                                                                              |                             | \$141.86               | \$141.86               |
| Member Travel (Meal Per Diems) - \$                                                                                                                              |                             | \$745.62               | \$745.62               |
| Accommodation<br>Edmonton Accommodation Allowance (\$23,160.00/yr max)<br>Travel Accommodations Allowance<br>Travel Accommodations Allowance (days; 10 max) - NF | <b>\$</b> 23,160.00<br>10.0 | \$5,790.00<br>(\$0.26) | \$5,790.00<br>(\$0.26) |
| Other<br>Hosting - \$                                                                                                                                            |                             | \$197.67               | \$197.67               |
| Non-Financial Reporting                                                                                                                                          |                             |                        |                        |
| Use of Private Automobile (43.5 cents per km)<br>Constituency Travel (Kilometres) - NF<br>Special Trips (5 trips per year) - NF                                  | 35,000.0<br>5.0             |                        |                        |
| Travel To and From the Capital<br>Travel by Air, Bus or Train (Unlimited Trips) - NF<br>Use of a Private Automobile (52 trips per year) - NF                     | 52.0                        | 5.0                    | 5.0                    |
| Other Travel<br>Vehicle Rental (5 Days maximum anywhere in Alberta) - NF                                                                                         | 5.0                         |                        |                        |
| \$ - Reported on CAD dollar amount of actual expense                                                                                                             |                             |                        |                        |