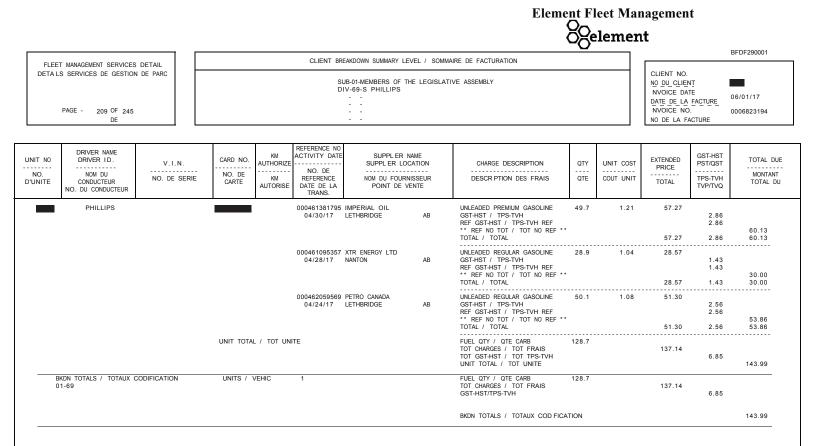

### LEGISLATIVE ASSEMBLY OF ALBERTA Member EDR 2017-18 069 - Lethbridge-West - Phillips, Shannon For Expenses Processed Apr 1 to Jun 30, 2017

|                                                                                                                                                                  | Budget                      | Used this<br>Quarter   | Used<br>To-Date        |
|------------------------------------------------------------------------------------------------------------------------------------------------------------------|-----------------------------|------------------------|------------------------|
| Financial Reporting - \$ (Receipts attached)                                                                                                                     | Ť                           |                        |                        |
| Transportation<br>Fuel and Minor Maintenance - \$<br>MLA Parking Cap - \$<br>Other Travel - Parking - \$<br>Member Travel (overnight stay in constituency) - \$  | \$900.00                    | \$396.91               | \$396.91               |
| Taxi, Bus Travel - \$<br>Vehicle Lease/ Rental (Edmonton or Calgary unlimited) - \$                                                                              |                             | \$141.86               | \$141.86               |
| Member Travel (Meal Per Diems) - \$                                                                                                                              |                             | \$745.62               | \$745.62               |
| Accommodation<br>Edmonton Accommodation Allowance (\$23,160.00/yr max)<br>Travel Accommodations Allowance<br>Travel Accommodations Allowance (days; 10 max) - NF | <b>\$</b> 23,160.00<br>10.0 | \$5,790.00<br>(\$0.26) | \$5,790.00<br>(\$0.26) |
| Other<br>Hosting - \$                                                                                                                                            |                             | \$197.67               | \$197.67               |
| Non-Financial Reporting                                                                                                                                          |                             |                        |                        |
| Use of Private Automobile (43.5 cents per km)<br>Constituency Travel (Kilometres) - NF<br>Special Trips (5 trips per year) - NF                                  | 35,000.0<br>5.0             |                        |                        |
| Travel To and From the Capital<br>Travel by Air, Bus or Train (Unlimited Trips) - NF<br>Use of a Private Automobile (52 trips per year) - NF                     | 52.0                        | 5.0                    | 5.0                    |
| Other Travel<br>Vehicle Rental (5 Days maximum anywhere in Alberta) - NF                                                                                         | 5.0                         |                        |                        |
| \$ - Reported on CAD dollar amount of actual expense                                                                                                             |                             |                        |                        |