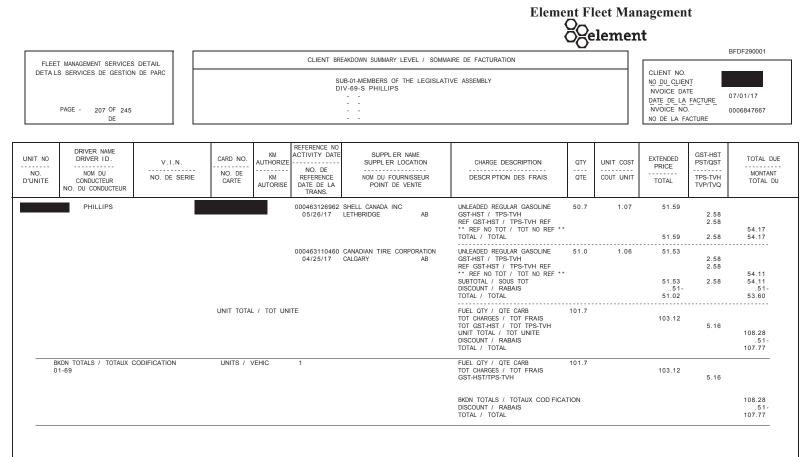

### LEGISLATIVE ASSEMBLY OF ALBERTA Member EDR 2017-18 069 - Lethbridge-West - Phillips, Shannon For Expenses Processed Apr 1 to Jun 30, 2017

|                                                                                                                                                                  | Budget                      | Used this<br>Quarter   | Used<br>To-Date        |
|------------------------------------------------------------------------------------------------------------------------------------------------------------------|-----------------------------|------------------------|------------------------|
| Financial Reporting - \$ (Receipts attached)                                                                                                                     | Ť                           |                        |                        |
| Transportation<br>Fuel and Minor Maintenance - \$<br>MLA Parking Cap - \$<br>Other Travel - Parking - \$<br>Member Travel (overnight stay in constituency) - \$  | \$900.00                    | \$396.91               | \$396.91               |
| Taxi, Bus Travel - \$<br>Vehicle Lease/ Rental (Edmonton or Calgary unlimited) - \$                                                                              |                             | \$141.86               | \$141.86               |
| Member Travel (Meal Per Diems) - \$                                                                                                                              |                             | \$745.62               | \$745.62               |
| Accommodation<br>Edmonton Accommodation Allowance (\$23,160.00/yr max)<br>Travel Accommodations Allowance<br>Travel Accommodations Allowance (days; 10 max) - NF | <b>\$</b> 23,160.00<br>10.0 | \$5,790.00<br>(\$0.26) | \$5,790.00<br>(\$0.26) |
| Other<br>Hosting - \$                                                                                                                                            |                             | \$197.67               | \$197.67               |
| Non-Financial Reporting                                                                                                                                          |                             |                        |                        |
| Use of Private Automobile (43.5 cents per km)<br>Constituency Travel (Kilometres) - NF<br>Special Trips (5 trips per year) - NF                                  | 35,000.0<br>5.0             |                        |                        |
| Travel To and From the Capital<br>Travel by Air, Bus or Train (Unlimited Trips) - NF<br>Use of a Private Automobile (52 trips per year) - NF                     | 52.0                        | 5.0                    | 5.0                    |
| Other Travel<br>Vehicle Rental (5 Days maximum anywhere in Alberta) - NF                                                                                         | 5.0                         |                        |                        |
| \$ - Reported on CAD dollar amount of actual expense                                                                                                             |                             |                        |                        |