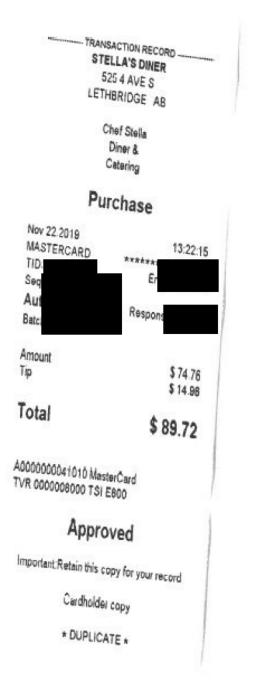

#### #18

|             | 425 4<br>Lethbrid          | la's Din<br>th Avenue<br>ge,AB T1<br>403)359-0 | e S<br>J ON3 |               |
|-------------|----------------------------|------------------------------------------------|--------------|---------------|
|             | e: Nov 22, 2019            | Time:                                          | 12:58PM      |               |
|             | ver: Simona<br>1: 0047     | Table                                          | : 18         |               |
| 3           | Coffee                     |                                                |              | 8.70          |
| 1<br>1<br>2 | Canned Pop                 |                                                |              | 2.25          |
| 2           | Iced Tea\<br>Pasta Special |                                                |              | 2.25<br>30.00 |
|             | Turkey Panini              |                                                |              | 16.00         |
| 1           | Mozza Sticks               |                                                |              | 12.00         |
|             | Subtotal<br>GST            |                                                |              | 71.20<br>3.56 |
| То          | tal                        |                                                | 7            | 4.76          |

Open Time : Nov 22, 2019 12:24PM

THANK YOU

Follow us on Facebook, Twitter & Instagram

Website: chefstellalethbridge.com