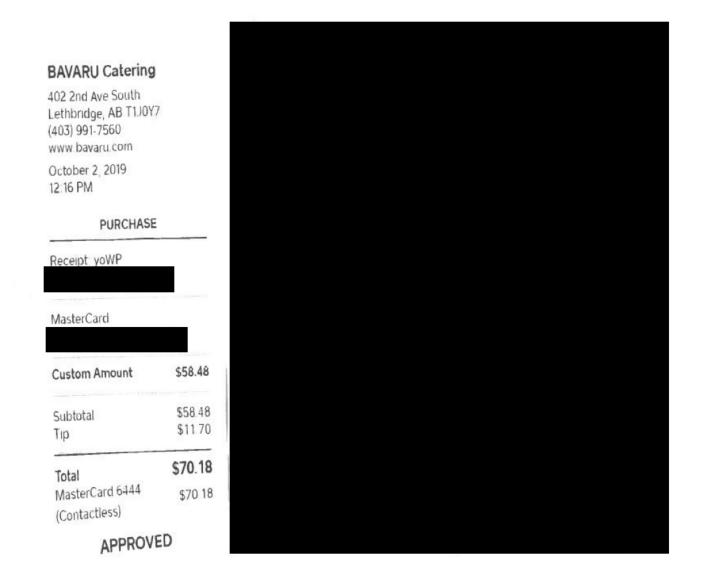

#### Legislative Assembly of Alberta SE05190 - Staff Other Expenses Claim Form

Hosting \$86.16 + GST

| Receipt Description | Stellas for lunch                   |
|---------------------|-------------------------------------|
| Member Name         | Shannon Phillips                    |
| Claimant            | Lisa Lambert                        |
| Expense Category    | Hosting - Individual Constituent(s) |