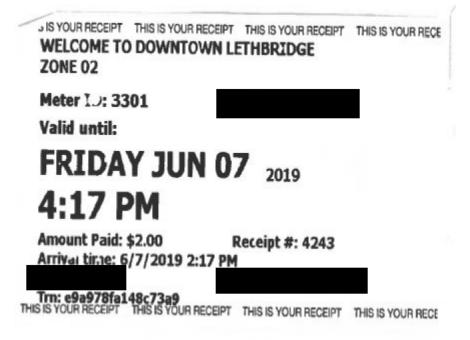

#### MLA Parking Cap \$1.90 + GST

| Receipt Description | Calgary parking  |
|---------------------|------------------|
| Member Name         | Shannon Phillips |
| Claimant            | Shannon Phillips |
| Expense Category    | Member Parking   |