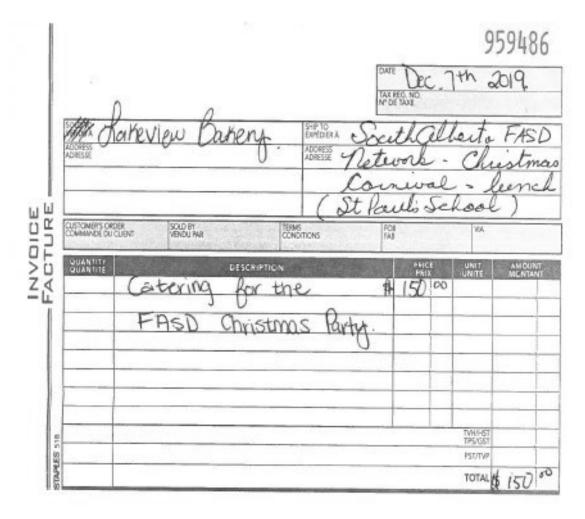

#### Legislative Assembly of Alberta VF02644 - Vendor Payment Submission Form

Hosting \$150.00

| Receipt Description |                                                                           |
|---------------------|---------------------------------------------------------------------------|
| Member Name         | Shannon Phillips                                                          |
| Claimant            | Shannon Phillips                                                          |
| Expense Category    | Hosting - Group (FASD Netowrk)<br>Hosting Purpose - FASD Network luncheon |