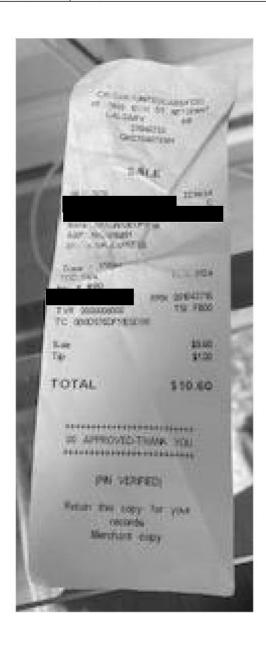

#### **TAXI, BUS \$10.14 + GST**

| Receipt Description | Taxi within Calgary |
|---------------------|---------------------|
| Member Name         | Shannon Phillips    |
| Claimant            | Shannon Phillips    |
| Expense Category    | Taxi, Bus Travel    |