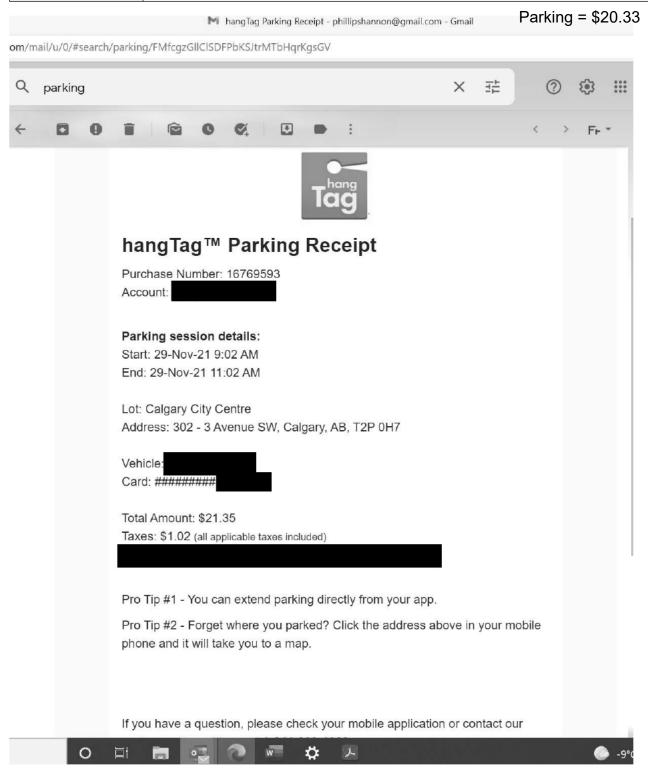

## Legislative Assembly of Alberta ME15518 - Members' Other Expenses Claim Form

| Receipt Description | parking overnight |
|---------------------|-------------------|
| Member Name         | Shannon Phillips  |
| Claimant            | Shannon Phillips  |
| Expense Category    | Member Parking    |