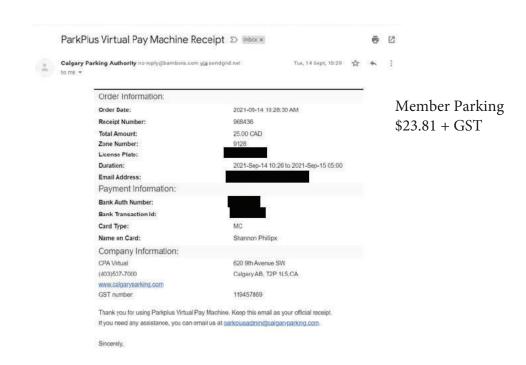

#### Legislative Assembly of Alberta ME14588 - Members' Other Expenses Claim Form

| Receipt Description | McDougall Centre parking |
|---------------------|--------------------------|
| Member Name         | Shannon Phillips         |
| Claimant            | Shannon Phillips         |
| Expense Category    | Member Parking           |