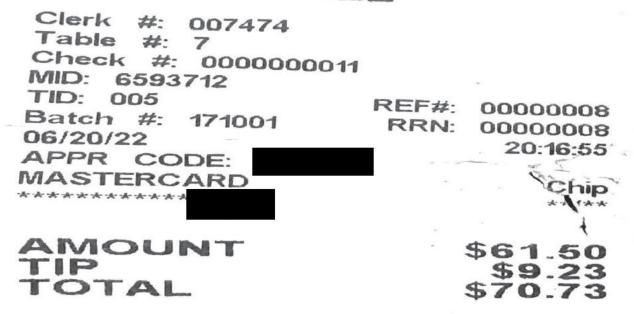

## Legislative Assembly of Alberta SE21255 - Staff Other Expenses Claim Form

| Receipt Description | after event for volunteers after flag raising                                                                                             |                                 |  |
|---------------------|-------------------------------------------------------------------------------------------------------------------------------------------|---------------------------------|--|
| Member Name         | Shannon Phillips                                                                                                                          |                                 |  |
| Claimant            | Lisa Lambert<br>Hosting - Group (flag raising volunteers)                                                                                 |                                 |  |
| Expense Category    | Hosting Purpose - volunteer appreciation                                                                                                  |                                 |  |
|                     | Owl Acoustic Lounge<br>606 3rd Ave South<br>Lethbridge, Alberta<br>Canada, T1J 0H5<br>Tel: +1 4039421770<br>Printed June 20, 2022 at 8:10 | PM                              |  |
|                     | June 20, 2022 at 8:10 PM Ord<br><b>Table</b> : 7, 11 guests<br>Party Name: 20<br>GST, 5% #:<br>Seat(s): 11                                | er #: 1001<br>Server:<br>Brandi |  |
|                     | Appy Plate<br>Appy Plate<br>Nachos - Herbivore<br>Split Items (1/11)                                                                      | \$22.00<br>\$22.00<br>\$17.50   |  |
|                     | Food Total                                                                                                                                | \$61.50                         |  |
|                     | Sub Total                                                                                                                                 | \$61.50                         |  |
|                     | Total                                                                                                                                     | \$61.50                         |  |
|                     | GST, 5% Included in Total                                                                                                                 | \$2.93                          |  |
|                     | Thank you for being a friend<br>owlacousticlounge.ca                                                                                      | !                               |  |
|                     | Tip Guide:<br>15%=\$9.22 18%=\$11.07 20%=                                                                                                 | \$12.30                         |  |
|                     | Printed from had using TouchBist                                                                                                          | tro Pro                         |  |

I hereby certify that the whole of the expenditure was incurred and that amounts claimed have not previously been paid to my staff or on their behalf.

Legislative Assembly of Alberta SE21255 - Staff Other Expenses Claim Form

| Receipt Description | after event for volunteers after flag raising                                         |
|---------------------|---------------------------------------------------------------------------------------|
| Member Name         | Shannon Phillips                                                                      |
| Claimant            | Lisa Lambert                                                                          |
| Expense Category    | Hosting - Group (flag raising volunteers)<br>Hosting Purpose - volunteer appreciation |