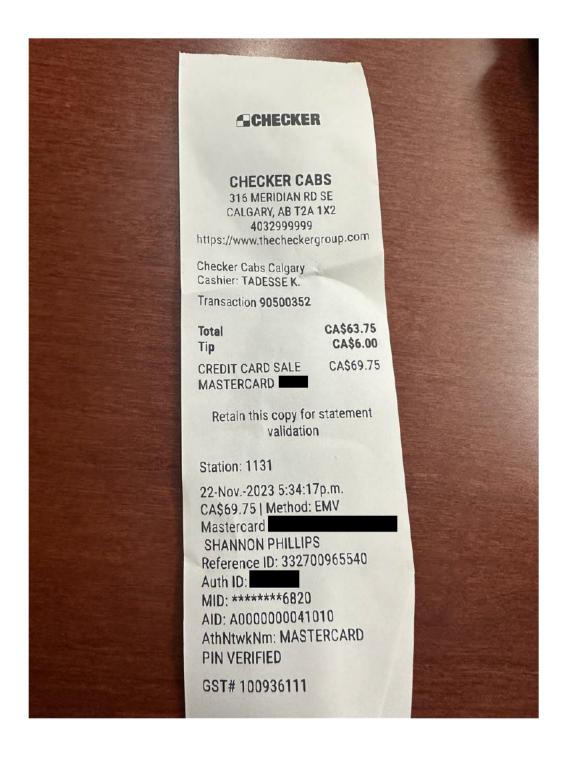

### Legislative Assembly of Alberta ME31705 - Members' Other Expenses Claim Form

Taxi, Bus Travel: \$66.71 + GST

| Receipt Description | taxi airport to the car |
|---------------------|-------------------------|
| Member Name         | Shannon Phillips        |
| Claimant            | Shannon Phillips        |
| Expense Category    | Taxi, Bus Travel        |