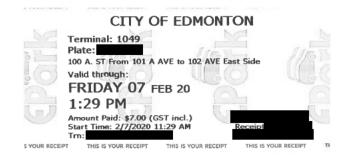

### Legislative Assembly of Alberta ME07309 - Members' Other Expenses Claim Form

MLA Parking Cap \$4.76 + GST

| Receipt Description | Parking        |
|---------------------|----------------|
| Member Name         | Marie Renaud   |
| Claimant            | Marie Renaud   |
| Expense Category    | Member Parking |

CITY OF EDMONTON

Terminal: 4006b
Plate:
107 AVE From 99 ST to 101 ST North Side
Valid through:
FRIDAY 21 FEB 20
12:49 PM
Amount Paid: \$5.00 (GST incl.)
Start Time: 2/21/2020 10:49 AM

I hereby certify that the whole of the expenditure was incurred and that amounts claimed have not previously been paid to me or on my behalf.

ME07309 Page 2 of 3