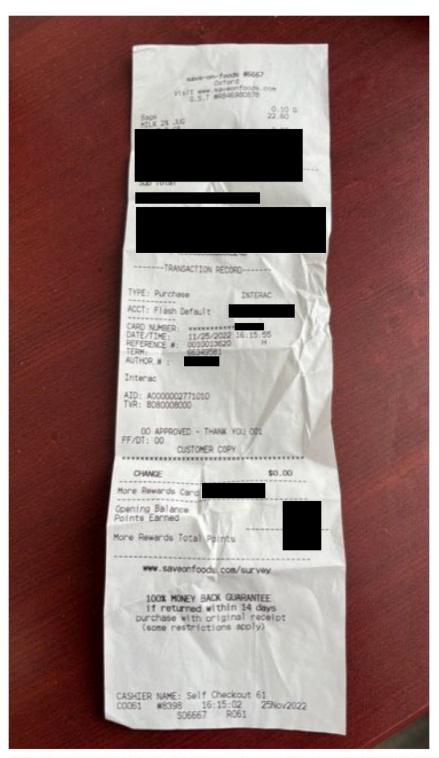

## Legislative Assembly of Alberta ME24169 - Members' Other Expenses Claim Form

Hosting - \$22.60

| Receipt Description | Milk to dilute Egg Nog                                                                           |
|---------------------|--------------------------------------------------------------------------------------------------|
| Member Name         | Marie Renaud                                                                                     |
| Claimant            | Marie Renaud                                                                                     |
| Expense Category    | Hosting - Group (St. Albert Constituents and Businesses)<br>Hosting Purpose - Snowflake Festival |