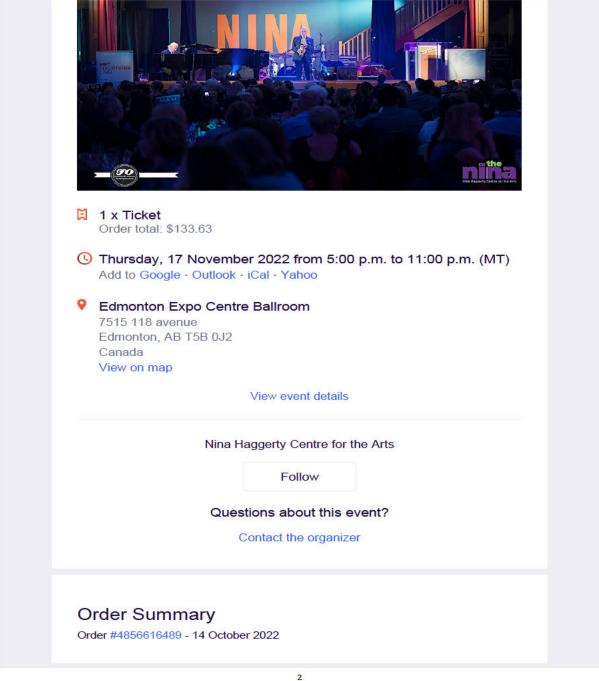

### Event Ticket Disclosable - \$133.63

| Receipt Description |                          |
|---------------------|--------------------------|
| Member Name         | Marie Renaud             |
| Claimant            | Marie Renaud             |
| Expense Category    | Office supplies<br>Other |

## eventbrite

Order#4856616489

## Mosaic Home Services Ltd. Presents HERE'S NINA 2022

### Single Ticket (After August 31, 2022) CA\$133.63

Edmonton Expo Centre Ballroom, 7515 118 avenue, Edmonton, AB T5B 0J2, Canada

Thursday, 17 November 2022 from 5:00 PM to 11:00 PM (MST)

**Eventbrite Completed** 

Order Information

Order #4856616489. Ordered by Marie Renaud on 14 October 2022 11:45 AM

48566164897844000289001

Do you organize events? | Start selling in minutes | www.eventbrite.com

I certify that the items listed on this invoice were received as ordered, have not been submitted for payment before and are now approved for payment.