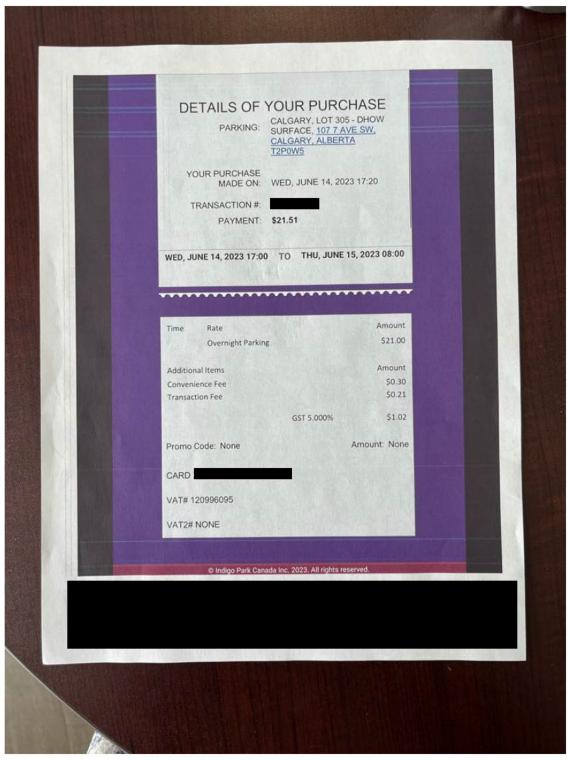

### Legislative Assembly of Alberta ME27659 - Members' Other Expenses Claim Form

### Travel Accommodation Allowance: \$1,047.64 + GST

| Receipt Description | Hotel for two nights - Stampede |
|---------------------|---------------------------------|
| Member Name         | Marie Renaud                    |
| Claimant            | Marie Renaud                    |
| Expense Category    | Member Travel                   |