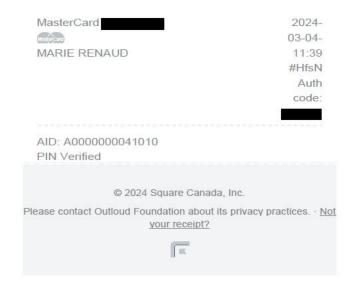

#### Jamie Post - St. Albert

From: Outloud Foundation <messenger@messaging.squareup.com>

Sent: Monday, March 4, 2024 11:46 AM

To: Jamie Post - St. Albert

Subject: Receipt from Outloud Foundation

#### **Outloud Foundation**

\$200.00

Outloud Foundation #10 215 Carnegie Drive St. Albert, AB T8N5B2

1

I certify that the items listed on this invoice were received as ordered, have not been submitted for payment before and are now approved for payment.