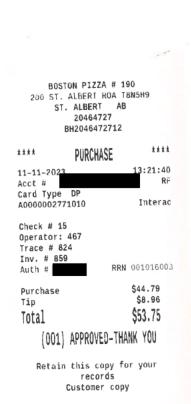

| B Boston Pizza                                                                                                                                                                                                                                           |  |
|----------------------------------------------------------------------------------------------------------------------------------------------------------------------------------------------------------------------------------------------------------|--|
| ST.ALBERT GRENIER#190                                                                                                                                                                                                                                    |  |
| OO15 Table 16 #Party 2<br>PENNY B SvrCk: 10 12:21 11/11/23                                                                                                                                                                                               |  |
| COFFEE 3.79 COFFEE 3.79 WATER 0.00 WATER 0.06 BRUTE W/BOLO. W/Tries 18.49 1-TROPIC CHIC 16.59                                                                                                                                                            |  |
| Sub Total: 42.66<br>6ST: 2.13<br>1/11 13:18 TUTAL: 44.79                                                                                                                                                                                                 |  |
| WE'LL MAKE YOU A FAN<br>GST # 137612008                                                                                                                                                                                                                  |  |
| www.BostonPizza.Com                                                                                                                                                                                                                                      |  |
| JOIN US FOR PASTA TUESDAY<br>ALL MIX & MATCH STARTING AT \$10.99                                                                                                                                                                                         |  |
| TELL US HOW WE DID!  We value your feedback and time. Complete our SUPER SHORT SURVEY and receive a chance to WIN an AWESCH. \$200 Boston Pizza gift card. Keep this receipt and visit TeilBostonPizza.com  ***HITTELL TEIL TEIL TEIL TEIL TEIL TEIL TEI |  |