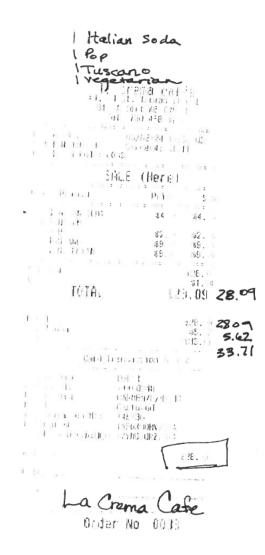

#### Legislative Assembly of Alberta VF24968 - Vendor Payment Submission Form

Hosting: \$17.50

| Member Name      | Marie Renaud    |
|------------------|-----------------|
| Claimant         | Marie Renaud    |
| Expense Category | Office supplies |

120 Ballarose Dr St Albert, AB BN8 NGT Phone: (780)569-4438

4/3/2021 3:27:25 PM

Siara

Donuts Dozen

\$17.50

TOTAL

\$17.50

Master

\$17.50

Item count: 1

4/3/2021 3:27:25 PM

Trans:934699

Terminal:050100076-001002

MERCATO 120 BELLEROSE DRIVE ST ALBERT, AB. T8N 8N8 780-569-4489

Purchase

HID: 8038396584

TID: 0039250008038398684377

Batch #: 878 04/08/21

AUfil #:

MasterCard

irace # 225 Total

\$17.50

Signature Not Required APPROVAL AA

VERMFIED BY PIN

Mastercard

AID: A0000000041010 TVR: 00 00 00 80 00

7SI: E8 00

THANK YOU / MERCI CUSTOMER COPY

ans:934699

Terminal:050100076-001002

\*\*GRAZIE A TUTTI\*\*

GST #7609633222 toolot