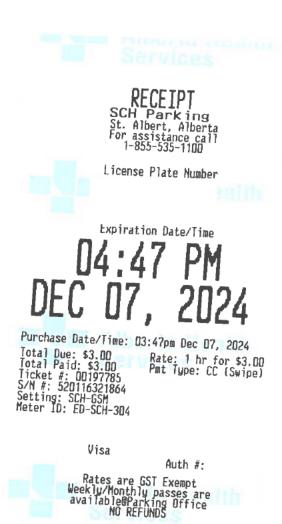

## Legislative Assembly of Alberta VF30413 - Vendor Payment Submission Form

MLA Parking Cap: \$24.25 + GST

| Member Name      | Marie Renaud    |
|------------------|-----------------|
| Claimant         | Marie Renaud    |
| Expense Category | Office supplies |

## Legislative Assembly of Alberta ME50305 - Members' Other Expenses Claim Form

MLA Parking Cap: \$2.86 + GST

| Receipt Description | Parking        |
|---------------------|----------------|
| Member Name         | Marie Renaud   |
| Claimant            | Marie Renaud   |
| Expense Category    | Member Parking |