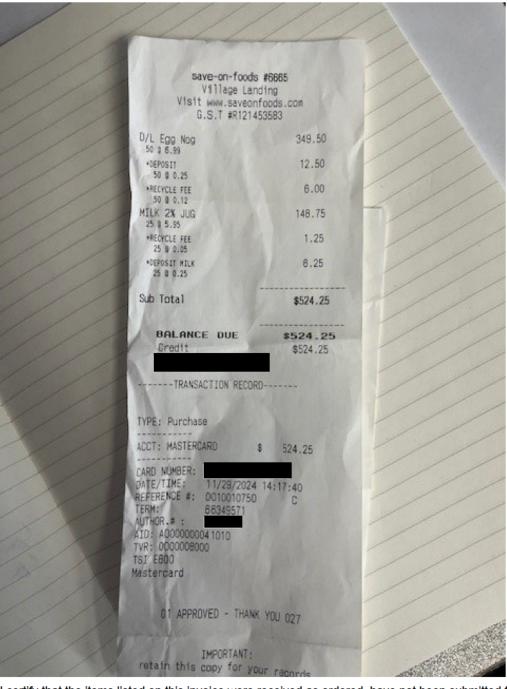

## Legislative Assembly of Alberta VF31876 - Vendor Payment Submission Form

Hosting: \$524.25

| Member Name      | Marie Renaud    |
|------------------|-----------------|
| Claimant         | Marie Renaud    |
| Expense Category | Office supplies |