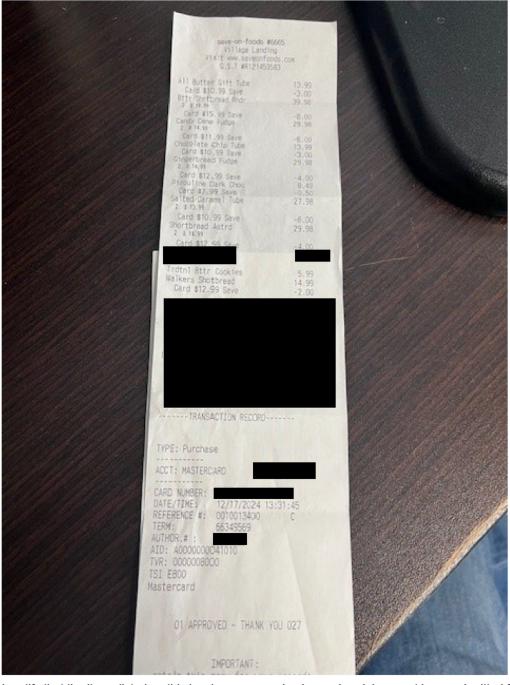

## Legislative Assembly of Alberta VF31876 - Vendor Payment Submission Form

Hosting: \$178.85

| Member Name      | Marie Renaud    |
|------------------|-----------------|
| Claimant         | Marie Renaud    |
| Expense Category | Office supplies |