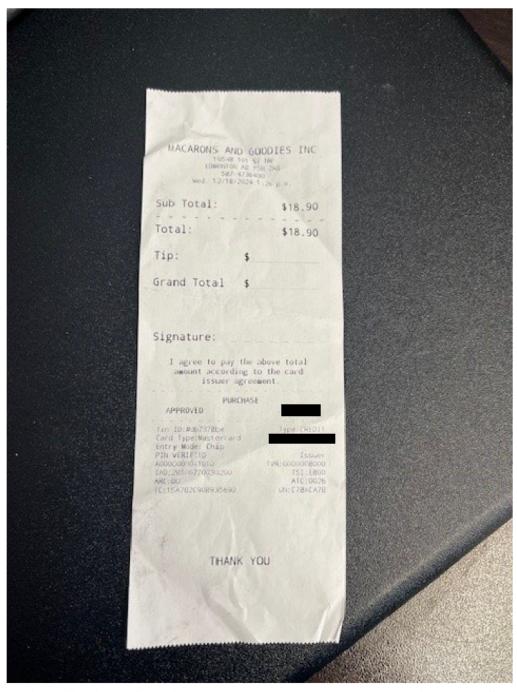

## Legislative Assembly of Alberta VF31876 - Vendor Payment Submission Form

Hosting: \$18.90

| Member Name      | Marie Renaud    |
|------------------|-----------------|
| Claimant         | Marie Renaud    |
| Expense Category | Office supplies |

I certify that the items listed on this invoice were received as ordered, have not been submitted for payment before and are now approved for payment.

VF31876 Page 17 of 19

Hosting: \$200.48