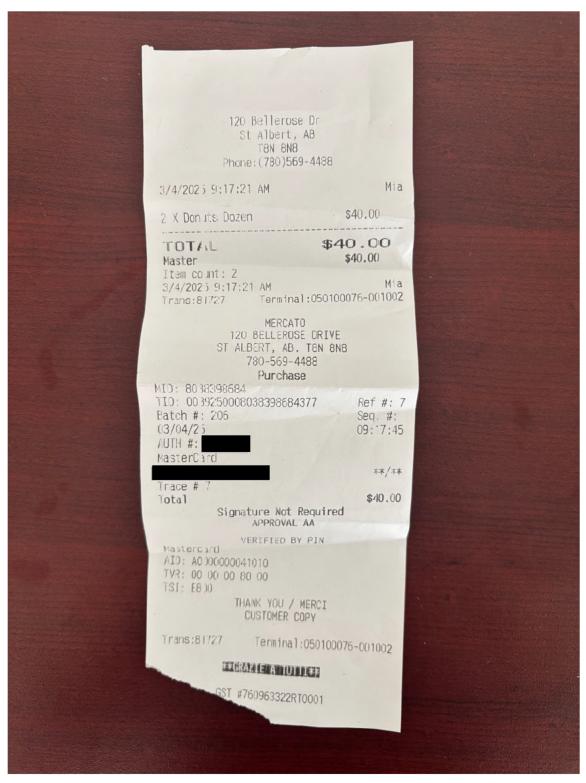

## Legislative Assembly of Alberta VF32734 - Vendor Payment Submission Form

Hosting: \$40.00

| Member Name      | Marie Renaud |
|------------------|--------------|
| Claimant         | Marie Renaud |
| Expense Category | Other        |