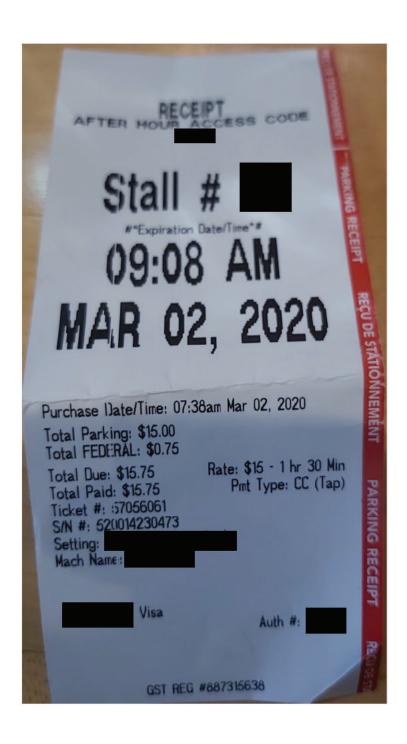

#### Legislative Assembly of Alberta ME07148 - Members' Other Expenses Claim Form

| Receipt Description | Parking        |                                 |
|---------------------|----------------|---------------------------------|
| Member Name         | Irfan Sabir    |                                 |
| Claimant            | Irfan Sabir    |                                 |
| Expense Category    | Member Parking | MLA Parking Cap = \$15.00 + GST |