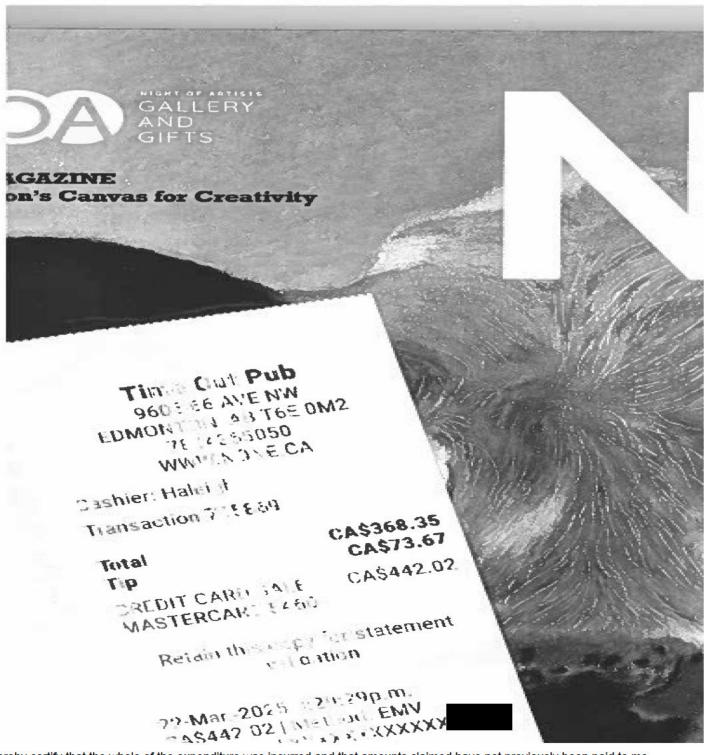

### Legislative Assembly of Alberta ME52132 - Members' Other Expenses Claim Form

HOSTING-\$442.02

| Receipt Description | Hosting Expenses for Special Olympics Medalist                                                           |
|---------------------|----------------------------------------------------------------------------------------------------------|
| Member Name         | Marlin Schmidt                                                                                           |
| Claimant            | Marlin Schmidt                                                                                           |
| Expense Category    | Hosting - Group (Supporters of Special Olympics) Hosting Purpose - Reception for Special Olympics Member |

## Legislative Assembly of Alberta ME52132 - Members' Other Expenses Claim Form

| Receipt Description | Hosting Expenses for Special Olympics Medalist                                                           |
|---------------------|----------------------------------------------------------------------------------------------------------|
| Member Name         | Marlin Schmidt                                                                                           |
| Claimant            | Marlin Schmidt                                                                                           |
| Expense Category    | Hosting - Group (Supporters of Special Olympics) Hosting Purpose - Reception for Special Olympics Member |

I hereby certify that the whole of the expenditure was incurred and that amounts claimed have not previously been paid to me or on my behalf.

ME52132 Page 3 of 3