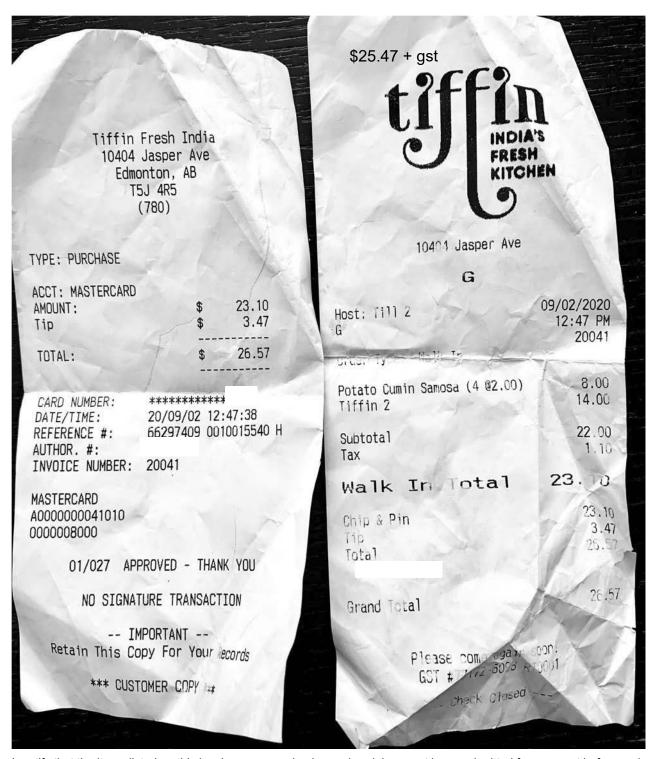

## **Legislative Assembly of Alberta VF05178 - Vendor Payment Submission Form**

| Receipt Description |                                                                                            |
|---------------------|--------------------------------------------------------------------------------------------|
| Member Name         | David Shepherd                                                                             |
| Claimant            | David Shepherd                                                                             |
| Expense Category    | Hosting - Individual Stakeholder(s) Hosting Purpose - Discuss issues relating to small biz |

I certify that the items listed on this invoice were received as ordered, have not been submitted for payment before and are now approved for payment.

VF05178 Page 5 of 5