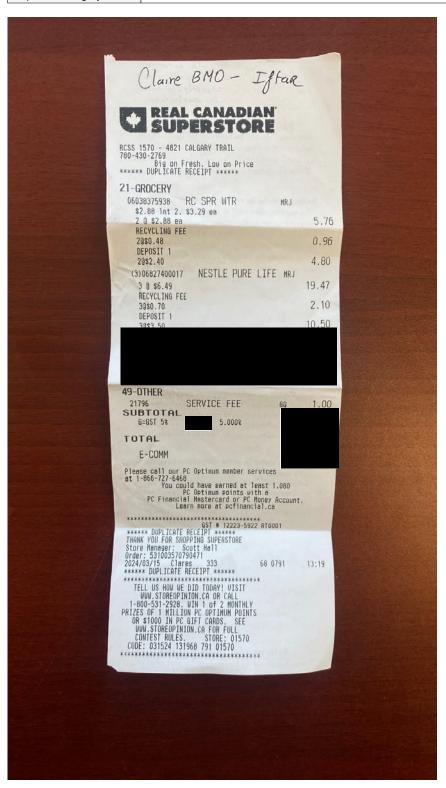

## **Legislative Assembly of Alberta** VF22369 - Vendor Payment Submission Form

| Member Name      | David Shepherd |
|------------------|----------------|
| Claimant         | David Shepherd |
| Expense Category | Other          |