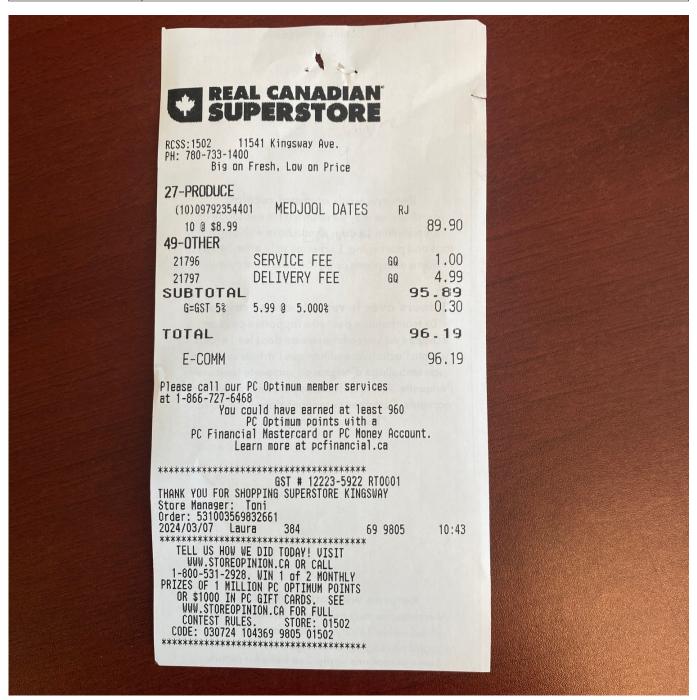

## **Legislative Assembly of Alberta VF23744 - Vendor Payment Submission Form**

| Member Name      | David Shepherd |
|------------------|----------------|
| Claimant         | David Shepherd |
| Expense Category | Other          |

I certify that the items listed on this invoice were received as ordered, have not been submitted for payment before and are now approved for payment.

VF23744 Page 10 of 28