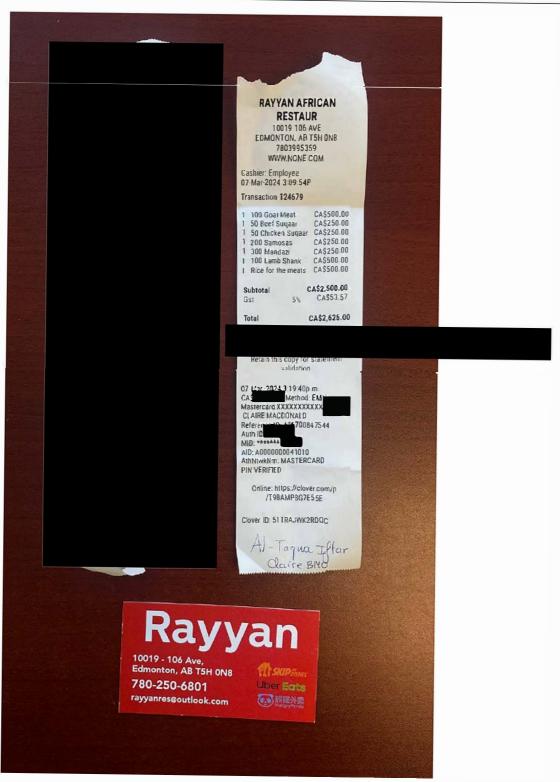

# **Legislative Assembly of Alberta VF23731 - Vendor Payment Submission Form**

| Member Name      | David Shepherd |
|------------------|----------------|
| Claimant         | David Shepherd |
| Expense Category | Other          |

I certify that the items listed on this invoice were received as ordered, have not been submitted for payment before and are now approved for payment.