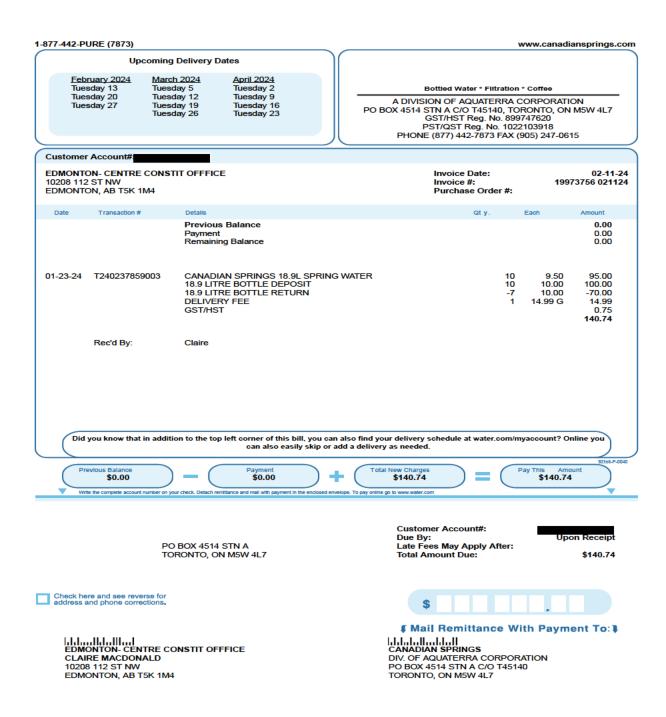

### Legislative Assembly of Alberta VF22094 - Vendor Payment Submission Form

Hosting - \$139.99 + gst

| Member Name      | David Shepherd  |
|------------------|-----------------|
| Claimant         | David Shepherd  |
| Expense Category | Office supplies |

022010 190102 08658545199737564 0014074 8 0014074 8 1

I certify that the items listed on this invoice were received as ordered, have not been submitted for payment before and are now approved for payment.

VF22094 Page 2 of 4

Date: March 15, 2024