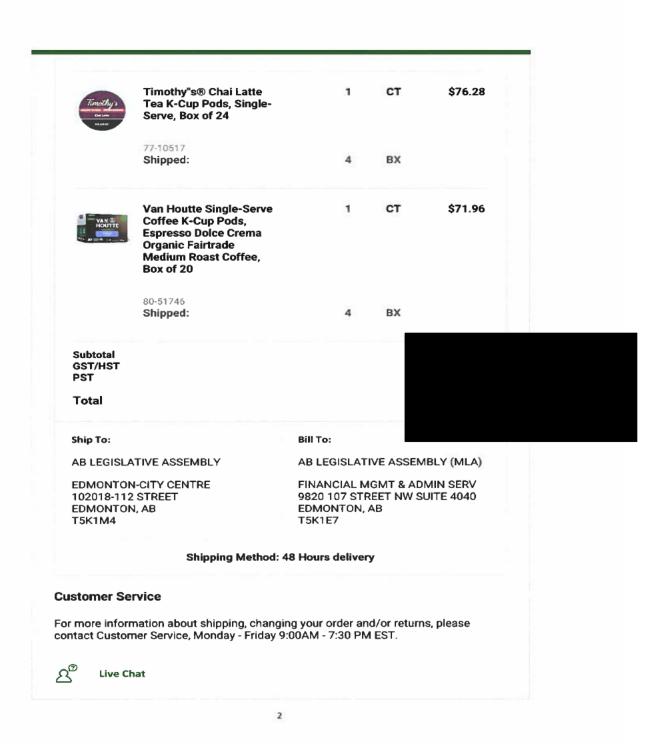

PERIOD ENDING

03/31/2024

ACCT MGR NO.

INVOICE NO.
COST CENTRE

SHIP TO ACCOUNT NO.

AB LEGISLATIVE ASSEMBLY EDMONTON-CITY CENTRE 102018-112 STREET EDMONTON, AB T5K 1M4

|            |             |            |         |             |                                                                  |         | -               |                |        |    |
|------------|-------------|------------|---------|-------------|------------------------------------------------------------------|---------|-----------------|----------------|--------|----|
| QTY<br>ORD | QTY<br>SHIP | QTY<br>B/O | U/M     | PRODUCT NO. | DESCRIPTION                                                      | REGULAR | DISCOUNT        | NET            | AMOUNT | TX |
|            |             |            |         |             |                                                                  |         |                 |                |        |    |
| I          | •           | ı          |         |             |                                                                  |         |                 |                |        |    |
| 4          | 4           | 0          | вх      | 77-10517    | TWC CHAI LATTE TEA 24 CT K-CUP                                   | 19.07   | NET             | 19.07          | 76.28  |    |
| 4          | 4           | U          | DA      | 77-10517    | Timothy"s® Chai Latte Tea K-C                                    | 19.07   | NEI             | 19.07          | 10.20  |    |
| 4          | 4           | 0          | вх      | 80-51746    | e, Box of 24 VANHOUTTE ESPRESSO DOLCE                            | 17.99   | NET             | 17.99          | 71.96  |    |
|            |             |            |         | 55 511 15   | 20/BX                                                            |         |                 |                |        |    |
|            |             |            |         |             | Van Houtte Single-Serve Coffee<br>o Dolce Crema Organic Fairtrad |         |                 | _              |        | _  |
|            |             |            |         |             | e, Box of 20                                                     |         |                 |                |        |    |
|            |             |            |         |             |                                                                  |         | REO             | TOTAL          |        |    |
|            |             |            |         |             |                                                                  |         | HST             | TOTAL          |        |    |
|            |             |            |         |             |                                                                  |         |                 | TOTAL<br>TOTAL |        |    |
|            |             |            |         |             |                                                                  |         |                 | TOTAL          |        |    |
|            |             |            |         |             |                                                                  |         | TOTAL THIS      | ORDER          |        |    |
|            |             | COST CEN   | TRE DEI | PT.         |                                                                  | N       | ET TOTAL COST C | ENTRE          |        |    |
|            |             |            |         |             |                                                                  |         |                 | TOTAL          |        |    |
|            |             |            |         |             |                                                                  |         |                 | TOTAL<br>TOTAL |        |    |
|            |             |            |         |             |                                                                  |         |                 | TOTAL          |        |    |
|            |             |            |         |             |                                                                  |         |                 | TOTAL          |        |    |
|            |             |            |         |             |                                                                  |         | YEAR-TO-DATE    | TOTAL          |        |    |