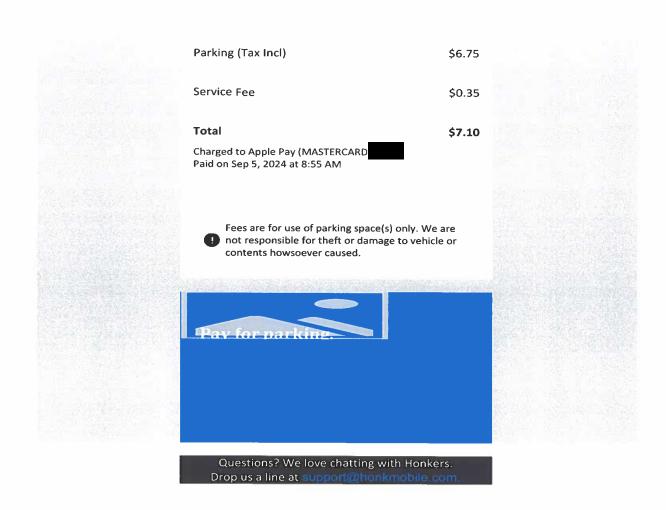

### **Claire MacDonald**

From: David Shepherd

Sent: Thursday, September 5, 2024 12:19 PM

To: Claire MacDonald

Subject: FW: HONK Parking Receipt

Parking at UofA for Week of Welcome Pancake Breakfast on Sept. 5.

From: HONK <noreply@honkmobile.com> Sent: Thursday, September 5, 2024 8:56 AM

To: David Shepherd

Subject: HONK Parking Receipt

I certify that the items listed on this invoice were received as ordered, have not been submitted for payment before and are now approved for payment.