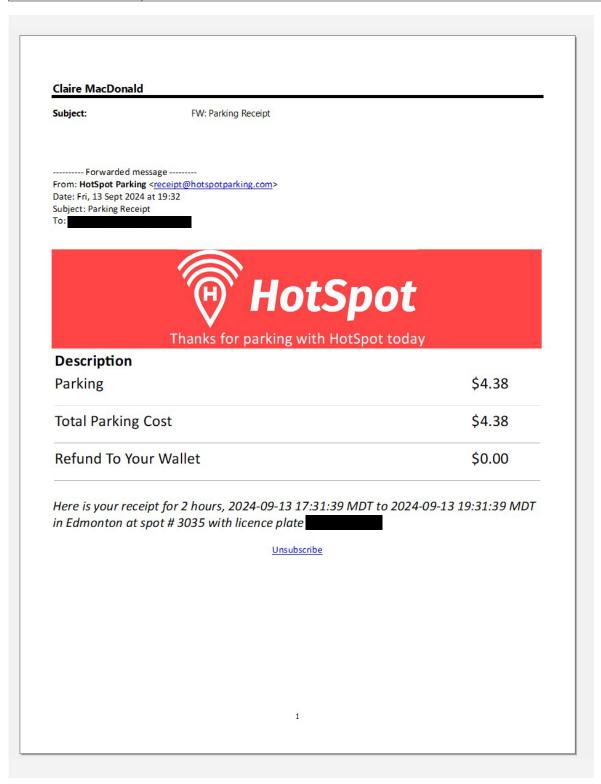

### **Claire MacDonald**

Subject:

FW: Parking Receipt

From: HotSpot Parking < receipt@hotspotparking.com >

Date: September 10, 2024 at 3:40:46 PM MDT

To:

**Subject: Parking Receipt** 

## Description

| Parking               | \$1.8 |
|-----------------------|-------|
| Total Parking Cost    | \$1.8 |
| Refund To Your Wallet | \$0.0 |

Here is your receipt for 54 minutes, 2024-09-10 14:46:39 MDT to 2024-09-10 15:40:45 MDT in Edmonton at spot # 3035 with licence plate

Unsubscribe

1

| Member Name      | David Shepherd |
|------------------|----------------|
| Claimant         | David Shepherd |
| Expense Category | Other          |