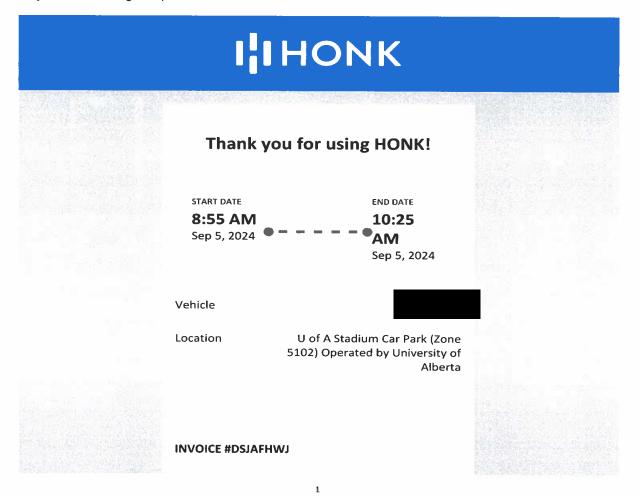

### **Claire MacDonald**

From: David Shepherd

Sent: Thursday, September 5, 2024 12:19 PM

To: Claire MacDonald

Subject: FW: HONK Parking Receipt

Parking at UofA for Week of Welcome Pancake Breakfast on Sept. 5.

From: HONK <noreply@honkmobile.com> Sent: Thursday, September 5, 2024 8:56 AM

To: David Shepherd

Subject: HONK Parking Receipt

I certify that the items listed on this invoice were received as ordered, have not been submitted for payment before and are now approved for payment.