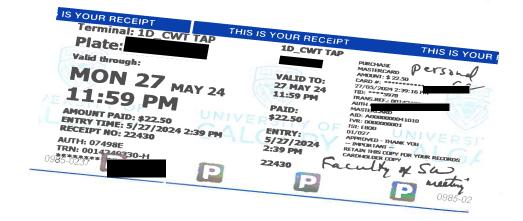

| Receipt Description | YEG-QI Event Parking |
|---------------------|----------------------|
| Member Name         | Lori Sigurdson       |
| Claimant            | Lori Sigurdson       |
| Expense Category    | Member Parking       |
|                     |                      |

| RECEIPT  University of Alberta  UPark Receipt  Personal C  Asian Month anent  License Plate Number                                                                                                                                                    | UNIVERSITY OF ALBERTA - F               |  |
|-------------------------------------------------------------------------------------------------------------------------------------------------------------------------------------------------------------------------------------------------------|-----------------------------------------|--|
| 7 10 Eliceise Halfo Mainesi                                                                                                                                                                                                                           | PA                                      |  |
| Expiration Date/Tine                                                                                                                                                                                                                                  | ECEIPT                                  |  |
| 06:46 PM                                                                                                                                                                                                                                              |                                         |  |
| MAY 24, 2024                                                                                                                                                                                                                                          | NIVERSITY                               |  |
| Purchase Date/Time: 04:46pm May 24, 2024 Total Due: CAD\$11.00 Rate: Hr Increment @ \$5.50 Total Paid: CAD\$11.00 Pmt Type: CC (Tap) Ticket #: 00016259 S/N #: 520116261169 Setting: Timms Telus Mach Name: Timms East CVM:NO CARDHOLDER VERIFICATION | UNIVERSITY OF ALBERTA - PARKING RECEIPT |  |
| #**** MC Auth #:  GST# R108102831  Parking is not  transferable to another  zone or vehicle.                                                                                                                                                          | RECEIPT UNIVER                          |  |
|                                                                                                                                                                                                                                                       | LA                                      |  |

# Legislative Assembly of Alberta ME41218 - Members' Other Expenses Claim Form

| Member Parking                                  | Expense Category    |
|-------------------------------------------------|---------------------|
| Lori Sigurdson                                  | Claimant            |
| Lori Sigurdson                                  | Member Name         |
| Member Parking - Faculty of Social Work Meeting | Receipt Description |

MLA Parking Cap - \$21.43 + GST

I hereby certify that the whole of the expenditure was incurred and that amounts claimed have not previously been paid to me or on my behalf.