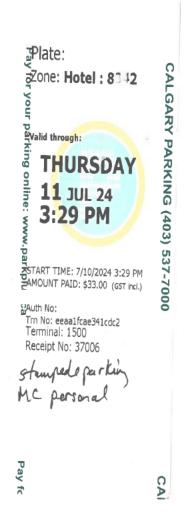

| Receipt Description | Stampede - Friday Parking |
|---------------------|---------------------------|
| Member Name         | Lori Sigurdson            |
| Claimant            | Lori Sigurdson            |
| Expense Category    | Member Parking            |