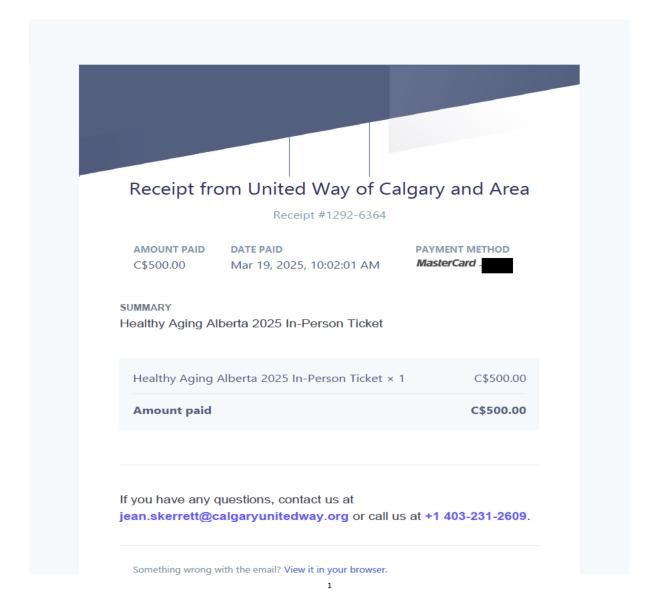

#### Event Tickets Disclosable - \$500

| Member Name      | Lori Sigurdson  |
|------------------|-----------------|
| Claimant         | Lori Sigurdson  |
| Expense Category | Office supplies |

#### **Edmonton-Riverview**

From: United Way of Calgary and Area <receipts+acct\_1HP5xfGhTWKjaB8Q@stripe.com>

Sent: Wednesday, March 19, 2025 10:05 AM

To: Edmonton-Riverview

Subject: Your United Way of Calgary and Area receipt [#1292-6364]