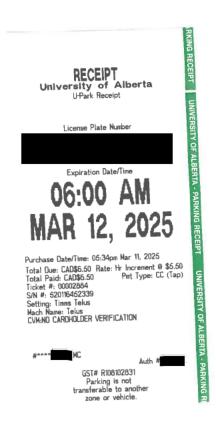

| Member Name      | Lori Sigurdson |
|------------------|----------------|
| Claimant         | Lori Sigurdson |
| Expense Category |                |

RECEIPT University of Alberta U-Park Receipt

License Plate Number

Expiration Date/Time

04:47 PM NOV 12, 2024

Purchase Date/Tirre: 02:47pm Nov 12, 2024
Total Due: CAD\$11.00 Rate: Hr Increment @ \$5.50
Total Paid: CAD\$11.00 Pmt Type: CC (Chip)
Ticket #: 00019349 AID:A000000041010
S/N #: 520116281169 APL:Mastercard
Setting: Timms Telus
Mach Name: Timms East
CVM:NO CARDHOLDER VERIFICATION

GST# R108102831 Parking is not transferable to another zone or vehicle.

I certify that the items listed on this invoice were received as ordered, have not been submitted for payment before and are now approved for payment.