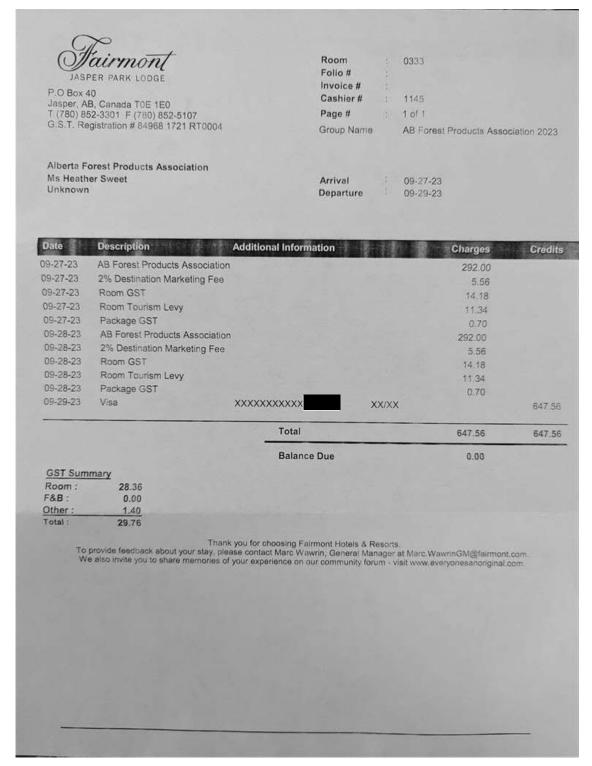

### B = Breakfast | L = Lunch | D = Dinner

| ID   | Date         | Reason for Travel     | Meal Purchase Location(s)      | В | L | D | Subtotal | G.S.T. | Total  |
|------|--------------|-----------------------|--------------------------------|---|---|---|----------|--------|--------|
| 1014 | Sep 27, 2023 | 60 km from Perm. Res. | travel to jasper/jasper        |   | Х | Х | 30.81    | 1.54   | 32.35  |
| 1015 | Sep 28, 2023 | 60 km from Perm. Res. | jasper                         | Х | Х | Х | 39.57    | 1.98   | 41.55  |
| 1016 | Sep 29, 2023 | 60 km from Perm. Res. | travel back from jasper/jasper | Х | Х | Х | 39.57    | 1.98   | 41.55  |
|      |              |                       |                                |   |   |   | 109.95   | 5.50   | 115.45 |