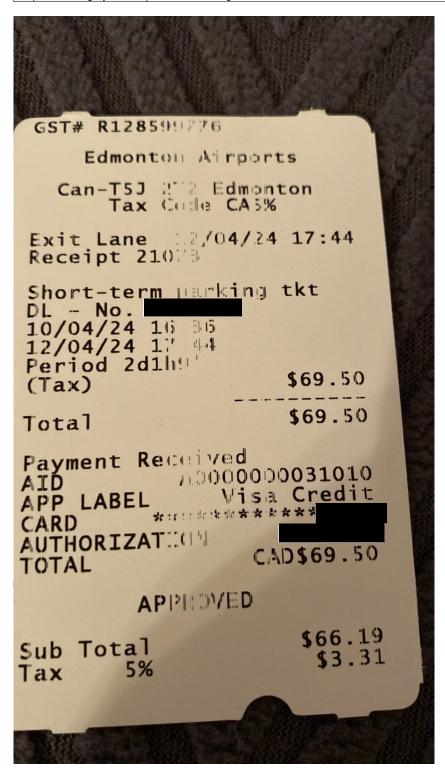

# **Legislative Assembly of Alberta ME39435 - Members' Other Expenses Claim Form**

| Receipt Description | Parking Fare   |
|---------------------|----------------|
| Member Name         | Heather Sweet  |
| Claimant            | Heather Sweet  |
| Expense Category    | Member Parking |