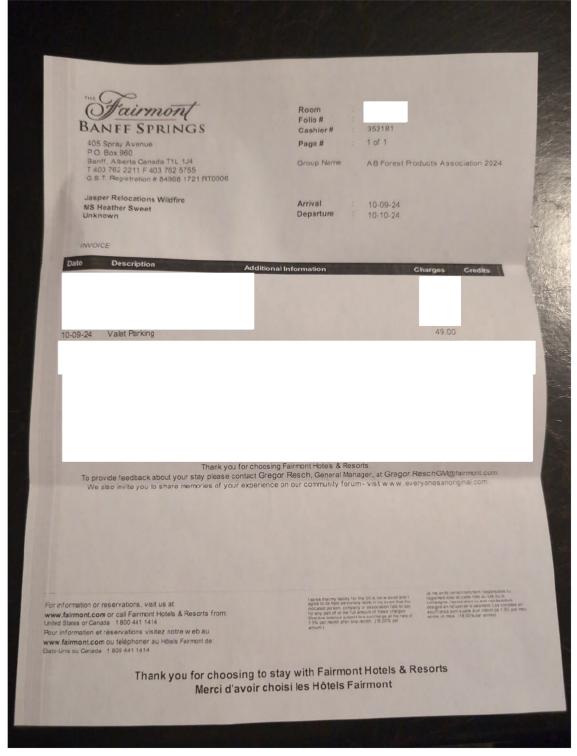

### MR48154 - Members' Temporary Accommodation Allowance Claim Form

Travel Accommodation Allowance: \$322.57 + GST

| Receipt Description |               |
|---------------------|---------------|
| Member Name         | Heather Sweet |
| Claimant            | Heather Sweet |
| Expense Category    | Member Travel |

I certify that I have met the requirements of the Members' Allowances Order, RMSC 1992, c. M-1, as amended, have incurred accommodation expenses on the dates or months selected, and have not previously claimed or been paid for these expenses.

MR48154 Page 3 of 3