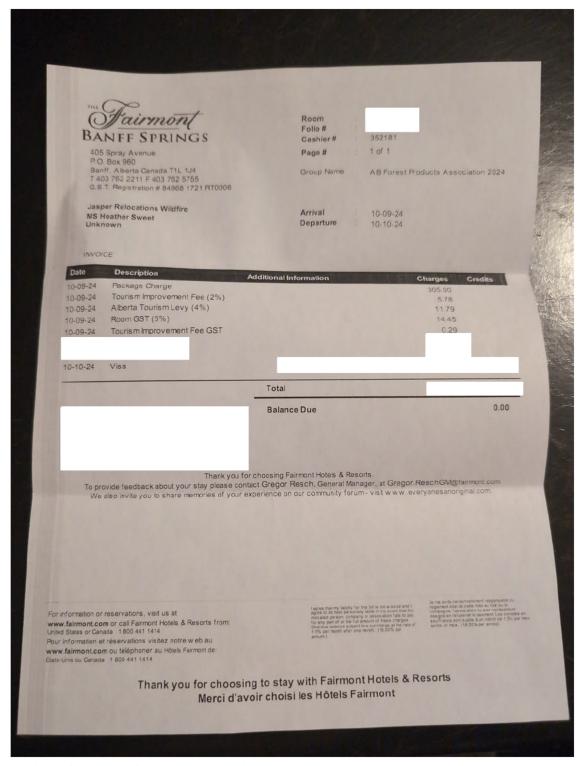

### MR48154 - Members' Temporary Accommodation Allowance Claim Form

Travel Accommodation Allowance: \$322.57 + GST

| Receipt Description |               |
|---------------------|---------------|
| Member Name         | Heather Sweet |
| Claimant            | Heather Sweet |
| Expense Category    | Member Travel |

I certify that I have met the requirements of the Members' Allowances Order, RMSC 1992, c. M-1, as amended, have incurred accommodation expenses on the dates or months selected, and have not previously claimed or been paid for these expenses.

MR48154 Page 3 of 3