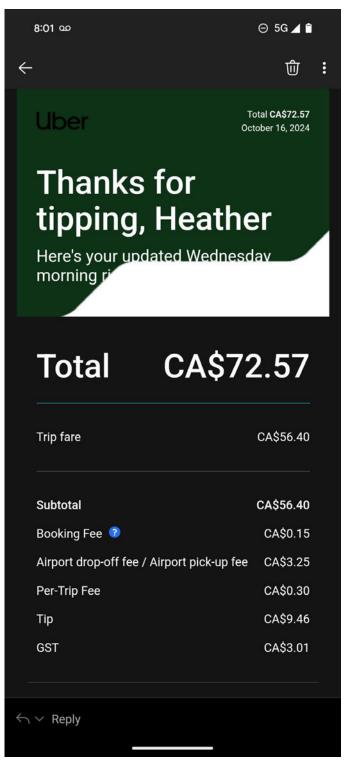

# Legislative Assembly of Alberta ME49181 - Members' Other Expenses Claim Form

Taxi, Bus Travel: \$69.56 + GST

| Receipt Description | Taxi to airport  |
|---------------------|------------------|
| Member Name         | Heather Sweet    |
| Claimant            | Heather Sweet    |
| Expense Category    | Taxi, Bus Travel |

I hereby certify that the whole of the expenditure was incurred and that amounts claimed have not previously been paid to me or on my behalf.

ME49181 Page 2 of 3