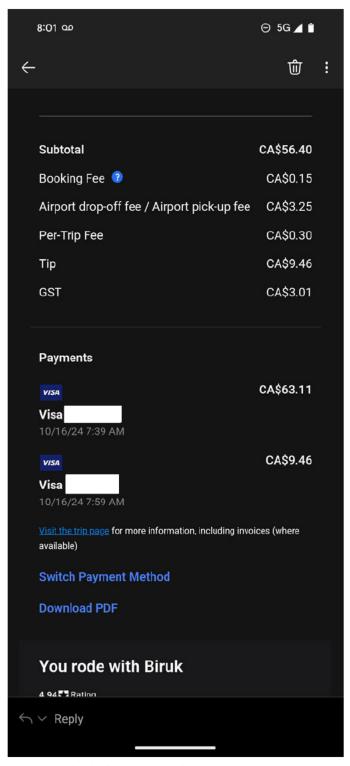

# Legislative Assembly of Alberta ME49181 - Members' Other Expenses Claim Form

Taxi, Bus Travel: \$69.56 + GST

| Receipt Description | Taxi to airport  |
|---------------------|------------------|
| Member Name         | Heather Sweet    |
| Claimant            | Heather Sweet    |
| Expense Category    | Taxi, Bus Travel |

I hereby certify that the whole of the expenditure was incurred and that amounts claimed have not previously been paid to me or on my behalf.

ME49181 Page 2 of 3