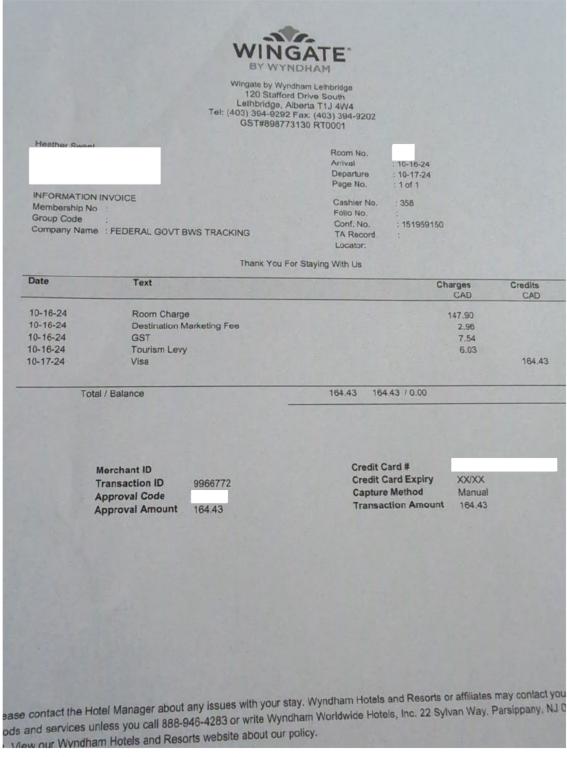

### Legislative Assembly of Alberta

### MR49201 - Members' Temporary Accommodation Allowance Claim Form

Travel Accommodation Allowance: \$156.89 + GST

| Receipt Description |               |
|---------------------|---------------|
| Member Name         | Heather Sweet |
| Claimant            | Heather Sweet |
| Expense Category    | Member Travel |

I certify that I have met the requirements of the Members' Allowances Order, RMSC 1992, c. M-1, as amended, have incurred accommodation expenses on the dates or months selected, and have not previously claimed or been paid for these expenses.

MR49201 Page 3 of 3

Hosting: \$706.75 + GST

Tim Hortons - Invoice

Tim Hortons Restaurant #2280 420 Manning Crossing Edmonton Alberta

INVOICE# DATE: 22800010 October 31,2024

GST#

R138583380

Attention: