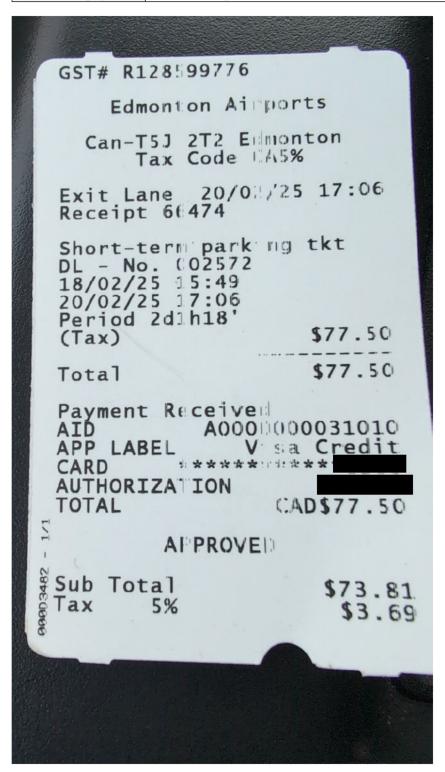

Expenses are reported in the Quarter the expense is reimbursed and not necessarily the Quarter the expense was The reader should take this into account when reviewing the disclosure

| Receipt Description | Airport parking yeg |
|---------------------|---------------------|
| Member Name         | Heather Sweet       |
| Claimant            | Heather Sweet       |
| Expense Category    | Member Parking      |

I hereby certify that the whole of the expenditure was incurred and that amounts claimed have not previously been paid to me or on my behalf.

ME51546 Page 2 of 2

Taxi, Bus Travel - \$13.82+GST

| Receipt Description | Taxi Fares x 3   |
|---------------------|------------------|
| Member Name         | Heather Sweet    |
| Claimant            | Heather Sweet    |
| Expense Category    | Taxi, Bus Travel |