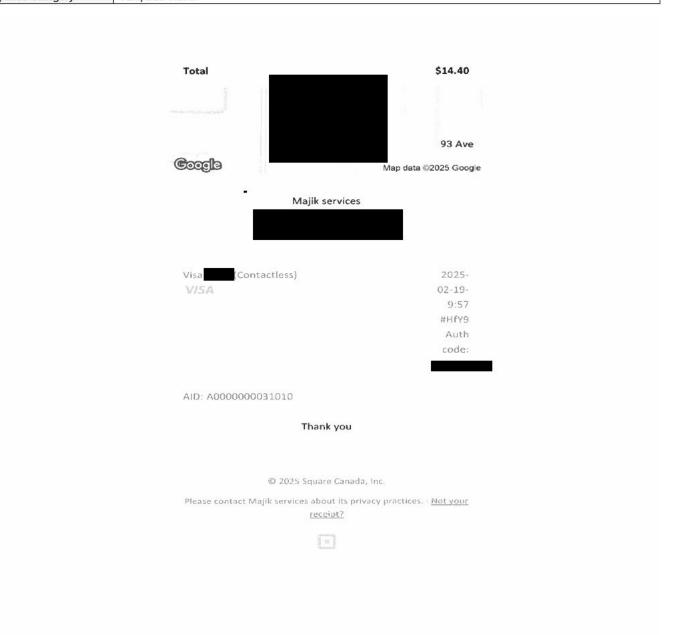

#### **Edmonton-Manning**

From: Heather Sweet

Sent: Thursday, February 20, 2025 11:10 AM

To: Edmonton-Manning

Subject: Fw: Receipt from Majik services

Please submit hotel and cab receipts

There should be 3

From: Majik services <messenger@messaging.squareup.com>

Sent: Wednesday, February 19, 2025 4:05:56 PM

To: Heather Sweet <

Subject: Receipt from Majik services

#### Majik services

Let Majik services know how your experience was

\$<sub>37.42</sub>

Custom Amount \$32.54

Purchase Subtotal \$32.54 Tip \$4.88

1

I hereby certify that the whole of the expenditure was incurred and that amounts claimed have not previously been paid to me or on my behalf.