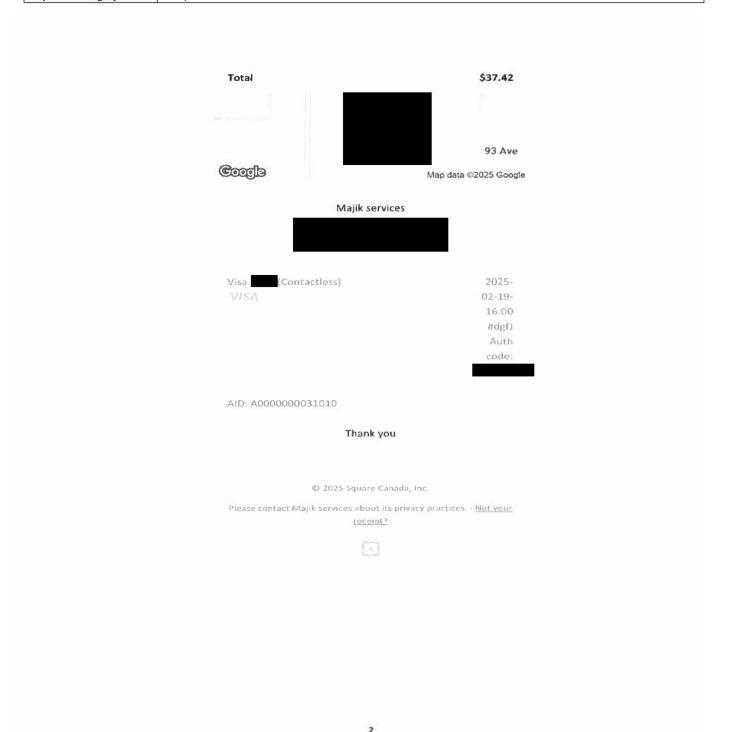

#### **Edmonton-Manning**

From: Heather Sweet

Sent: Thursday, February 20, 2025 11:10 AM

To: Edmonton-Manning

Subject: Fw: Receipt from Majik services

Please submit hotel and cab receipts

There should be 3

From: Majik services <messenger@messaging.squareup.com>

Sent: Wednesday, February 19, 2025 4:05:56 PM

To: Heather Sweet <

Subject: Receipt from Majik services

#### Majik services

Let Majik services know how your experience was

\$<sub>37.42</sub>

Custom Amount \$32.54

Purchase Subtotal \$32.54 Tip \$4.88

1

I hereby certify that the whole of the expenditure was incurred and that amounts claimed have not previously been paid to me or on my behalf.