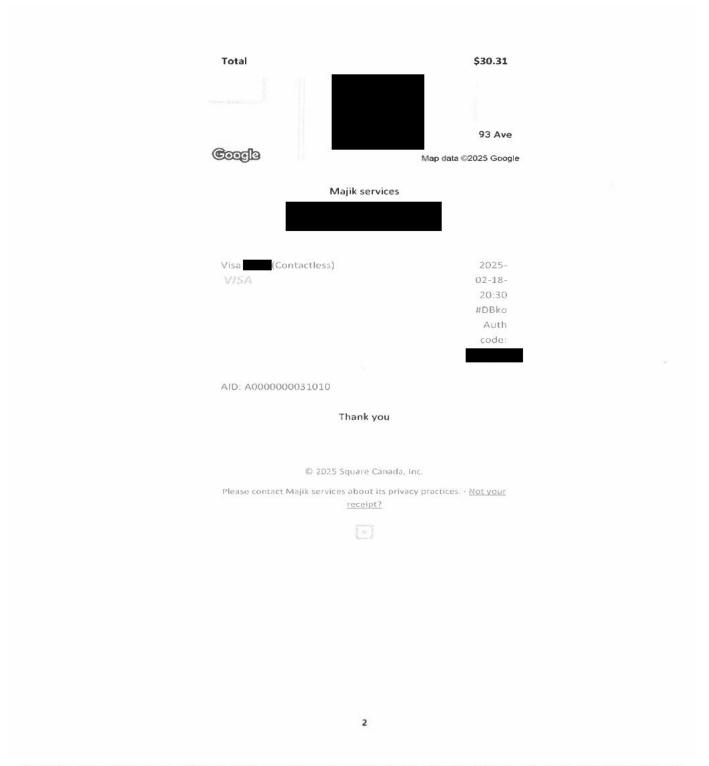

#### **Edmonton-Manning**

From:

**Heather Sweet** 

Sent:

Thursday, February 20, 2025 11:10 AM

To:

Edmonton-Manning

Subject:

Fw: Receipt from Majik services

From: Majik services <messenger@messaging.squareup.com>

Sent: Tuesday, February 18, 2025 8:36:23 PM

To: Heather Sweet <

Subject: Receipt from Majik services

#### Majik services

Let Majik services know how your experience was

\$30.31

**Custom Amount** 

\$25.26

Purchase Subtotal

\$25.26

Tip

\$5.05

1

I hereby certify that the whole of the expenditure was incurred and that amounts claimed have not previously been paid to me or on my behalf.

ME51249 Page 4 of 7

| Receipt Description | Taxi Fares x 3   |
|---------------------|------------------|
| Member Name         | Heather Sweet    |
| Claimant            | Heather Sweet    |
| Expense Category    | Taxi, Bus Travel |