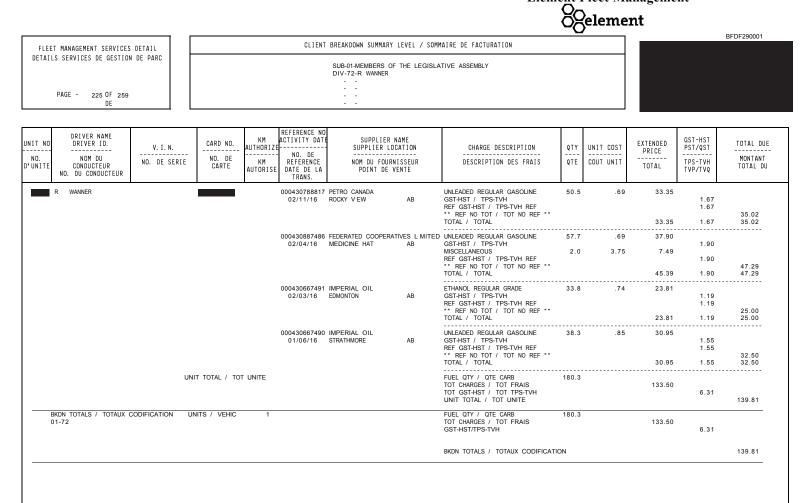

# Element Fleet Management

|                                          |         |                 |                 |                                         |                                      |                     |                                                                                                              |       | ) erenite |                   |                    | BFDF290001         |
|------------------------------------------|---------|-----------------|-----------------|-----------------------------------------|--------------------------------------|---------------------|--------------------------------------------------------------------------------------------------------------|-------|-----------|-------------------|--------------------|--------------------|
| FLEET MANAGEMENT SERVICES DETAIL         | [       |                 |                 | CLIENT                                  | BREAKDOWN SUMMARY                    | LEVEL / SOMM        | MAIRE DE FACTURATION                                                                                         |       |           |                   |                    | 51 51 230001       |
| DETAILS SERVICES DE GESTION DE PARC      |         |                 |                 |                                         | SUB-01-MEMBERS OF<br>DIV-72-R WANNER | THE LEGISLA         | TIVE ASSEMBLY                                                                                                |       |           |                   |                    |                    |
| PAGE - 242 OF 276<br>DE                  |         |                 |                 |                                         |                                      |                     |                                                                                                              |       |           |                   |                    |                    |
|                                          |         |                 |                 |                                         |                                      |                     |                                                                                                              |       |           |                   |                    |                    |
| IT NO DRIVER NAME<br>DRIVER ID. V. I     | [. N.   | CARD NO.        | KM<br>AUTHORIZE | REFERENCE NO<br>ACTIVITY DATE<br>NO. DE |                                      | CATION              | CHARGE DESCRIPTION                                                                                           | QTY   | UNIT COST | EXTENDED<br>PRICE | GST-HST<br>PST/QST | TOTAL DU           |
|                                          | E SERIE | NO. DE<br>CARTE | KM<br>AUTORISE  | REFERENCE                               | NOM DU FOURN<br>POINT DE V           | ISSEUR              | DESCRIPTION DES FRAIS                                                                                        | QTE   | COUT UNIT | TOTAL             | TPS-TVH<br>TVP/TVQ | MONTANT<br>TOTAL D |
| R WANNER                                 |         |                 |                 |                                         | FEDERATED COOPERAT<br>MEDICINE HAT   | TIVES L MITED<br>AB | UNLEADED REGULAR GASOLINE<br>GST-HST / TPS-TVH<br>REF GST-HST / TPS-TVH REF<br>** REF NO TOT / TOT NO REF ** | 32.5  | .86       | 26.67             | 1.33<br>1.33       | 28.00              |
|                                          |         |                 |                 |                                         |                                      |                     | TOTAL / TOTAL                                                                                                |       |           | 26.67             | 1.33               | 28.00              |
|                                          |         |                 |                 | 000427210999<br>11/29/15                | IMPERIAL OIL<br>RED DEER             | AB                  | ETHANOL REGULAR GRADE<br>GST-HST / TPS-TVH<br>REF GST-HST / TPS-TVH REF<br>** REF NO TOT / TOT NO REF **     | 51.7  | .90       | 44.29             | 2.21<br>2.21       | 46.50              |
|                                          |         |                 |                 |                                         |                                      |                     | TOTAL / TOTAL                                                                                                |       |           | 44.29             | 2.21               | 46.50              |
|                                          |         |                 |                 |                                         | FEDERATED COOPERAT<br>MEDICINE HAT   | TIVES L MITED<br>AB | UNLEADED REGULAR GASOLINE<br>GST-HST / TPS-TVH<br>REF GST-HST / TPS-TVH REF<br>** REF NO TOT / TOT NO REF ** | 55.4  | .90       | 47.48             | 2.37<br>2.37       | 49.85              |
|                                          |         |                 |                 |                                         | IMPERIAL OIL<br>CROSSF ELD           | AB                  | TOTAL / TOTAL<br>UNLEADED REGULAR GASOLINE<br>GST-HST / TPS-TVH                                              |       | 1.00      | 47.48<br>38.10    | 1.90               | 49.85              |
|                                          |         |                 |                 |                                         |                                      |                     | REF GST-HST / TPS-TVH REF<br>** REF NO TOT / TOT NO REF **<br>TOTAL / TOTAL                                  |       |           | 38.10             | 1.90<br>1.90       | 40.00<br>40.00     |
|                                          |         |                 |                 |                                         | IMPERIAL OIL<br>STRATHMORE           | AB                  | UNLEADED REGULAR GASOLINE<br>GST-HST / TPS-TVH<br>REF GST-HST / TPS-TVH REF<br>** REF NO TOT / TOT NO REF ** | 33.1  |           | 34.29             | 1.71<br>1.71       |                    |
|                                          |         |                 |                 |                                         |                                      |                     | TOTAL / TOTAL                                                                                                |       |           | 34.29             | 1.71               | 36.00<br>36.00     |
|                                          | UN      | IT TOTAL / TO   | T UNITE         |                                         |                                      |                     | FUEL QTY / QTE CARB<br>TOT CHARGES / TOT FRAIS<br>TOT GST-HST / TOT TPS-TVH<br>UNIT TOTAL / TOT UNITE        | 212.9 |           | 190.83            | 9.52               | 200.35             |
| BKDN TOTALS / TOTAUX CODIFICATI<br>01-72 | ion ui  | NITS / VEHIC    | 1               |                                         |                                      |                     | FUEL QTY / QTE CARB<br>TOT CHARGES / TOT FRAIS<br>GST-HST/TPS-TVH                                            | 212.9 |           | 190.83            | 9.52               |                    |
|                                          |         |                 |                 |                                         |                                      |                     | BKDN TOTALS / TOTAUX CODIFICATI                                                                              | ON    |           |                   |                    | 200.35             |