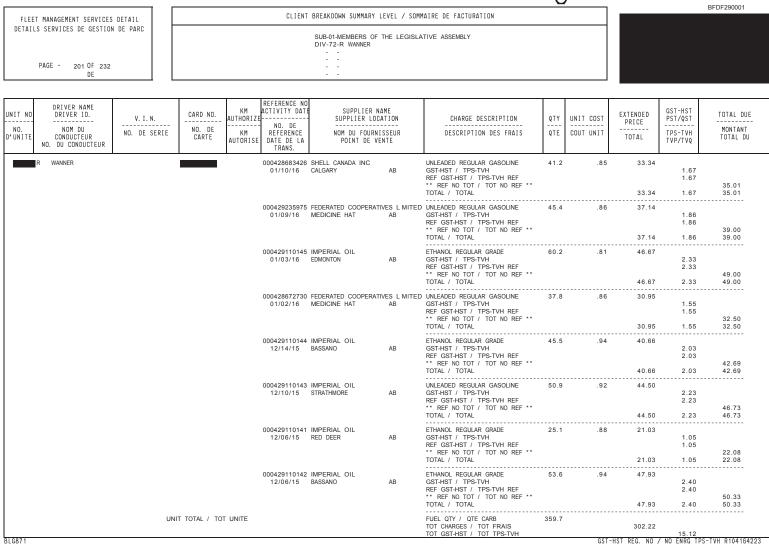

## Element Fleet Management

|                                                               |                            |                               |                                        |                  |                                                                                                                               | -0    | cicille   |                          |                      | BEDE290001          |
|---------------------------------------------------------------|----------------------------|-------------------------------|----------------------------------------|------------------|-------------------------------------------------------------------------------------------------------------------------------|-------|-----------|--------------------------|----------------------|---------------------|
| FLEET MANAGEMENT SERVICES DETAIL                              |                            | CLIENT                        | BREAKDONN SUNMARY LEV                  | EL / SOMM        | AIRE DE FACTURATION                                                                                                           |       |           |                          |                      |                     |
| ETAILS SERVICES DE GESTION DE PARC                            |                            |                               | SUB-01-MEMBERS OF TH<br>DIV-72-R WWNER | e legisla        | TIVE ASSEMBLY                                                                                                                 |       |           |                          |                      |                     |
| PAGE - 237 OF 269                                             |                            |                               |                                        |                  |                                                                                                                               |       |           |                          |                      |                     |
| DE                                                            |                            |                               |                                        |                  |                                                                                                                               |       |           |                          |                      |                     |
|                                                               |                            | 655505005 NO                  |                                        |                  |                                                                                                                               |       |           |                          |                      |                     |
| ND DRIVER NAME<br>ND DRIVER ID. V. L. N.                      | CARD NO. KM                | AEFERENCE NO<br>ACTIVITY DATE | SUPPLIER NAME                          |                  | CHARGE DESCRIPTION                                                                                                            | QTY   | UNIT COST | EXTENDED                 | GST-HST<br>PST/QST   | 10TAL DUE           |
| NOK DU NO. DE SERIE<br>NO. DU CONDUCTEUR<br>NO. DU CONDUCTEUR | NO. DE XM<br>CARTE AUTORIS | REFERENCE                     | NON DU FOURNESS<br>Point de Vent       | EUR              | DESCRIPTION DES FRAIS                                                                                                         | QTE   | COUT UNIT | PRICE                    | TPS-TVH<br>TVP/TVQ   | HONTANT<br>TOTAL DU |
| r www.er                                                      |                            |                               | Shell, canada in c<br>Strathmore       | Að               | UNLEADED REGULAR GASOLINE<br>GST4HST / TPS-TVH<br>REF GST4HST / TPS-TVH REF<br>** REF NO TOT / TOT NO REF **<br>TOTAL / TOTAL | 30.9  | .94       | 27.62                    | 1.38                 | 29.00               |
|                                                               |                            | 000432695939<br>03/12/16      |                                        | s limiteo<br>Ag  | UNLEADED REGULAR GASOLINE<br>GST-HST / TPS-TVH<br>REF GST-HST / TPS-TVH REF                                                   | 60.9  | .97       | 27.62<br>56.26           | 2,81<br>2,81<br>2,81 | 29.00               |
|                                                               |                            |                               |                                        |                  | ** REF NO TOT / TOT NO REF **<br>TOTAL / TOTAL                                                                                |       |           | 56.26                    | 2.61                 | 59.07<br>59.07      |
|                                                               |                            | 000432365767<br>03/10/16      | SHELL CANADA INC<br>EDMONTON           | AB               | UNLEADED REGULAR GASOLINE<br>GST-HST / TPS-TVH<br>REF GST-HST / TPS-TVH REF<br>** REF NO TOT / TOT NO REF **                  | 29.5  |           | 21.20                    | 1.06<br>1.05         | 22.26               |
|                                                               |                            |                               |                                        |                  | TOTAL / TOTAL                                                                                                                 |       |           |                          | 1.06                 | 22.26               |
|                                                               |                            |                               |                                        | S LIMITED<br>Ağı | UNLEADED REGULAR GASOLINE<br>GST-HST / TPS-TVH<br>REF GST-HST / TPS-TVH REF<br>"REF NO TOT / TOT NO REF "<br>TOTAL / TOTAL    | 23,0  | ,76       | 16.68                    | .83<br>.83<br>.85    | 17.51<br>17.51      |
|                                                               |                            |                               |                                        | s limited<br>ABI | UNLEADED REGULAR GASOLINE<br>GST-HST / TPS-TVH<br>REF GST-HST / TPS-TVH REF                                                   | 60,1  |           |                          |                      |                     |
|                                                               |                            |                               |                                        |                  | ** REF NO TOT / TOT NO REF **<br>TOTAL / TOTAL                                                                                |       |           | 43.47                    | 2.17                 | 45.64<br>45.64      |
|                                                               |                            |                               | IMPERIAL OIL<br>STRATHMORE             | ABI              | UNLEADED REGULAR GASOLINE<br>GST-HST / TPS-TVH<br>REF GST-HST / TPS-TVH REF                                                   |       |           | 23.81                    | 1.19<br>1.19         |                     |
|                                                               |                            |                               |                                        |                  | ** REF NO TOT / TOT NO REF **<br>TOTAL / TOTAL                                                                                |       |           | 23.81                    | 1.19                 | 25.00               |
|                                                               |                            | 000431248211<br>02/17/16      |                                        | s limited<br>Að  |                                                                                                                               | 52.3  |           | 33.33                    | 1.67<br>1.67         | 35.00               |
|                                                               |                            |                               |                                        |                  | TOTAL / TOTAL                                                                                                                 |       |           | 33.33                    | 1.67                 | 35.00               |
|                                                               |                            |                               | IMPERIAL OIL<br>CROSSFIELD             | AB               | UNLEADED REGULAR GASOLINE<br>GST-HST / TPS-TVH<br>REF GST-HST / TPS-TVH REF<br>'' REF NO TOT / TOT NO REF ''                  | 51.9  |           | 33.61                    | 1.69<br>1.69         | 35.50               |
| UN                                                            | IT TOTAL / TOT UNITE       |                               |                                        |                  | TOTAL / TOTAL                                                                                                                 | 340.3 |           |                          | 1.69                 | 35.50               |
| 71                                                            |                            |                               |                                        |                  | TOT CHARGES / TOT FRAIS<br>TOT GST-HST / TOT TPS-TVH                                                                          |       |           | 256.18<br>-#SE REG. ND / | 12.80                |                     |